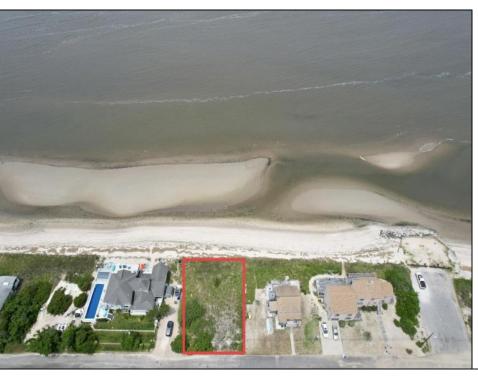

## **COMMENTS**

FRONTS THE DELAWARE BAY Opportunities for a direct bay front lot on the Delaware Bay are far and few between. You will not find a better Sunset view in all of New Jersey than what is afforded from this lot. Owners are in the process of obtaining the necessary CAFRA and other state permits necessary to build and are willing to make the sale subject to same.

PROPERTY DETAILS

Ask for Ben Duncan Berger Realty Inc 3160 Asbury Avenue, Ocean City Call: 609-399-0076

Email to: bmd@bergerrealty.com