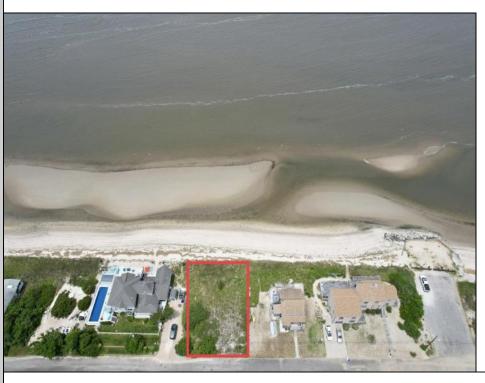

## **COMMENTS**

FRONTS THE DELAWARE BAY Opportunities for a direct bay front lot on the Delaware Bay are far and few between. You will not find a better Sunset view in all of New Jersey than what is afforded from this lot. Owners are in the process of obtaining the necessary CAFRA and other state permits necessary to build and are willing to make the sale subject to same.