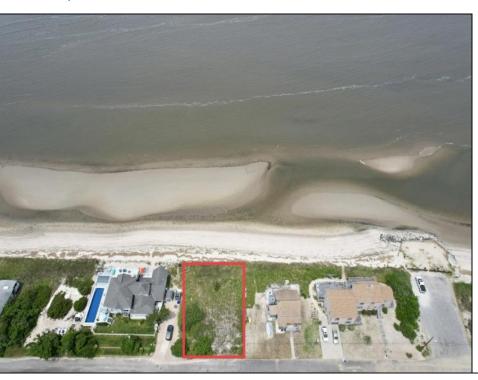

## **COMMENTS**

FRONTS THE DELAWARE BAY Opportunities for a direct bay front lot on the Delaware Bay are far and few between. You will not find a better Sunset view in all of New Jersey than what is afforded from this lot. Owners are in the process of obtaining the necessary CAFRA and other state permits necessary to build and are willing to make the sale subject to same.