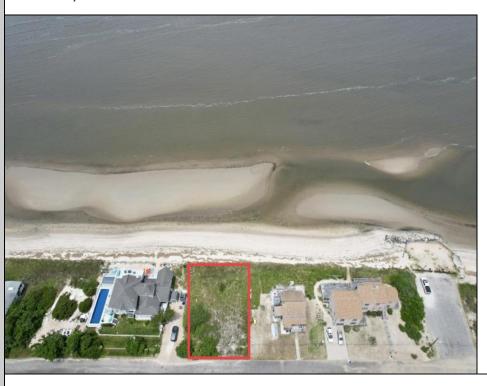

## **COMMENTS**

FRONTS THE DELAWARE BAY Opportunities for a direct bay front lot on the Delaware Bay are far and few between. You will not find a better Sunset view in all of New Jersey than what is afforded from this lot. Owners are in the process of obtaining the necessary  $\widetilde{\text{CAFRA}}$  and other state permits necessary to build and are willing to make the sale subject to same.