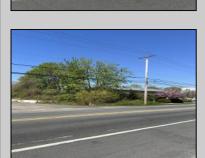

## **COMMENTS**

This property consists of two lots; Block 1062 Lot 1 and Block 164 lot 1 both zooned TB totaling 4.7 acres plus or minus Water and sewer are available to the lot on Route 9 water is across the highway, and sewer is about 200\' south of the property. This is a great development property that could be used for many purposes. There is a tenant on the property who has a month to month tenancy.