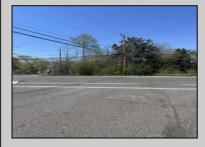

## **COMMENTS**

This property consists of two lots; Block 1062 Lot 1 and Block 164 lot 1 both zooned TB totaling 4.7 acres plus or minus Water and sewer are available to the lot on Route 9 water is across the highway, and sewer is about 200\' south of the property. This is a great development property that could be used for many purposes. There is a tenant on the property who has a month to month tenancy.