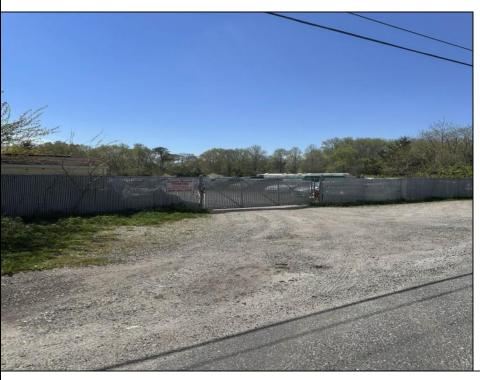

## **COMMENTS**

This property consists of two lots; Block 1062 Lot 1 and Block 164 lot 1 both zooned TB totaling 4.7 acres plus or minus Water and sewer are available to the lot on Route 9 water is across the highway, and sewer is about 200\' south of the property. This is a great development property that could be used for many purposes. There is a tenant on the property who has a month to month tenancy.