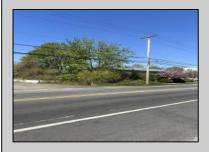

## **COMMENTS**

This property consists of two lots; Block 1062 Lot 1 and Block 164 lot 1 both zooned TB totaling 4.7 acres plus or minus Water and sewer are available to the lot on Route 9 water is across the highway, and sewer is about 200\' south of the property. This is a great development property that could be used for many purposes. There is a tenant on the property who has a month to month tenancy.