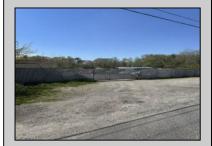

## **COMMENTS**

This property consists of two lots; Block 1062 Lot 1 and Block 164 lot 1 both zooned TB totaling 4.7 acres plus or minus Water and sewer are available to the lot on Route 9 water is across the highway, and sewer is about 200\' south of the property. This is a great development property that could be used for many purposes. There is a tenant on the property who has a month to month tenancy.