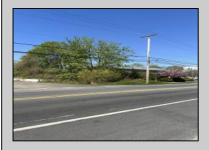

## **COMMENTS**

This property consists of two lots; Block 1062 Lot 1 and Block 164 lot 1 both zooned TB totaling 4.7 acres plus or minus Water and sewer are available to the lot on Route 9 water is across the highway, and sewer is about 200\' south of the property. This is a great development property that could be used for many purposes. There is a tenant on the property who has a month to month tenancy.