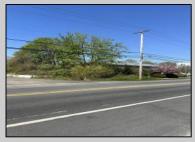

## **COMMENTS**

This property consists of two lots; Block 1062 Lot 1 and Block 164 lot 1 both zooned TB totaling 4.7 acres plus or minus Water and sewer are available to the lot on Route 9 water is across the highway, and sewer is about 200\' south of the property. This is a great development property that could be used for many purposes. There is a tenant on the property who has a month to month tenancy.