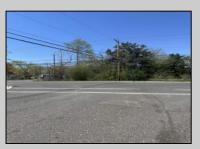

## COMMENTS

This property consists of two lots; Block 1062 Lot 1 and Block 164 lot 1 both zooned TB totaling 4.7 acres plus or minus Water and sewer are available to the lot on Route 9 water is across the highway, and sewer is about 200\' south of the property. This is a great development property that could be used for many purposes. There is a tenant on the property who has a month to month tenancy.