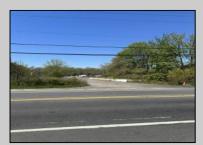

## COMMENTS

This property consists of two lots; Block 1062 Lot 1 and Block 164 lot 1 both zooned TB totaling 4.7 acres plus or minus Water and sewer are available to the lot on Route 9 water is across the highway, and sewer is about 200\' south of the property. This is a great development property that could be used for many purposes. There is a tenant on the property who has a month to month tenancy.