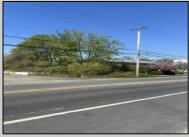

## COMMENTS

This property consists of two lots; Block 1062 Lot 1 and Block 164 lot 1 both zooned TB totaling 4.7 acres plus or minus Water and sewer are available to the lot on Route 9 water is across the highway, and sewer is about 200\' south of the property. This is a great development property that could be used for many purposes. There is a tenant on the property who has a month to month tenancy.