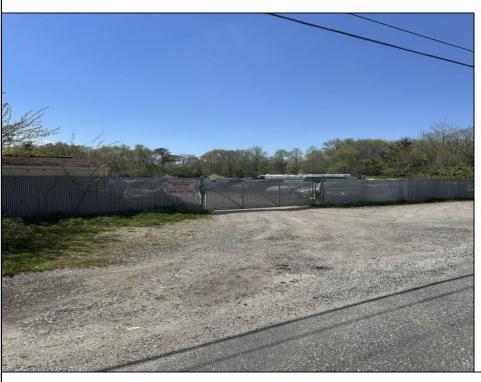

## **COMMENTS**

This property consists of two lots; Block 1062 Lot 1 and Block 164 lot 1 both zooned TB totaling 4.7 acres plus or minus Water and sewer are available to the lot on Route 9 water is across the highway, and sewer is about 200\' south of the property. This is a great development property that could be used for many purposes. There is a tenant on the property who has a month to month tenancy.