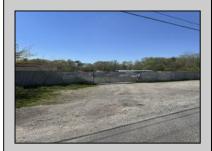

## **COMMENTS**

This property consists of two lots; Block 1062 Lot 1 and Block 164 lot 1 both zooned TB totaling 4.7 acres plus or minus Water and sewer are available to the lot on Route 9 water is across the highway, and sewer is about 200\' south of the property. This is a great development property that could be used for many purposes. There is a tenant on the property who has a month to month tenancy.