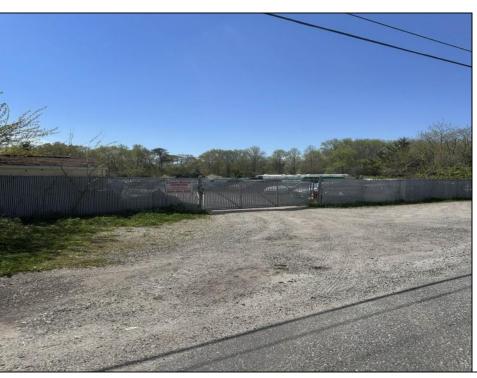

## **COMMENTS**

This property consists of two lots; Block 1062 Lot 1 and Block 164 lot 1 both zooned TB totaling 4.7 acres plus or minus Water and sewer are available to the lot on Route 9 water is across the highway, and sewer is about 200\' south of the property. This is a great development property that could be used for many purposes. There is a tenant on the property who has a month to month tenancy.