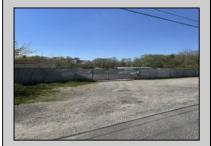

## **COMMENTS**

This property consists of two lots; Block 1062 Lot 1 and Block 164 lot 1 both zooned TB totaling 4.7 acres plus or minus Water and sewer are available to the lot on Route 9 water is across the highway, and sewer is about 200\' south of the property. This is a great development property that could be used for many purposes. There is a tenant on the property who has a month to month tenancy.