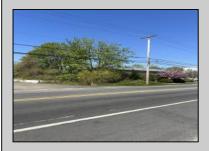

## **COMMENTS**

This property consists of two lots; Block 1062 Lot 1 and Block 164 lot 1 both zooned TB totaling 4.7 acres plus or minus Water and sewer are available to the lot on Route 9 water is across the highway, and sewer is about 200\' south of the property. This is a great development property that could be used for many purposes. There is a tenant on the property who has a month to month tenancy.