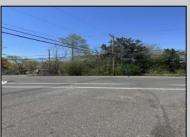

## **COMMENTS**

This property consists of two lots; Block 1062 Lot 1 and Block 164 lot 1 both zooned TB totaling 4.7 acres plus or minus Water and sewer are available to the lot on Route 9 water is across the highway, and sewer is about 200\' south of the property. This is a great development property that could be used for many purposes. There is a tenant on the property who has a month to month tenancy.