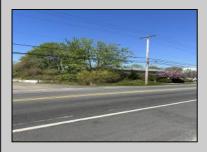

## **COMMENTS**

This property consists of two lots; Block 1062 Lot 1 and Block 164 lot 1 both zooned TB totaling 4.7 acres plus or minus Water and sewer are available to the lot on Route 9 water is across the highway, and sewer is about 200\' south of the property. This is a great development property that could be used for many purposes. There is a tenant on the property who has a month to month tenancy.