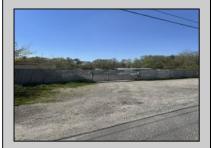

## **COMMENTS**

This property consists of two lots; Block 1062 Lot 1 and Block 164 lot 1 both zooned TB totaling 4.7 acres plus or minus Water and sewer are available to the lot on Route 9 water is across the highway, and sewer is about 200\' south of the property. This is a great development property that could be used for many purposes. There is a tenant on the property who has a month to month tenancy.