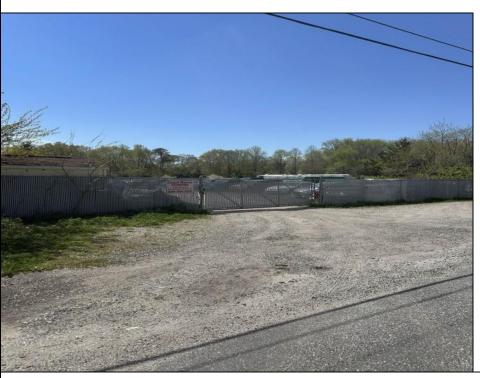

## **COMMENTS**

This property consists of two lots; Block 1062 Lot 1 and Block 164 lot 1 both zooned TB totaling 4.7 acres plus or minus Water and sewer are available to the lot on Route 9 water is across the highway, and sewer is about 200\' south of the property. This is a great development property that could be used for many purposes. There is a tenant on the property who has a month to month tenancy.