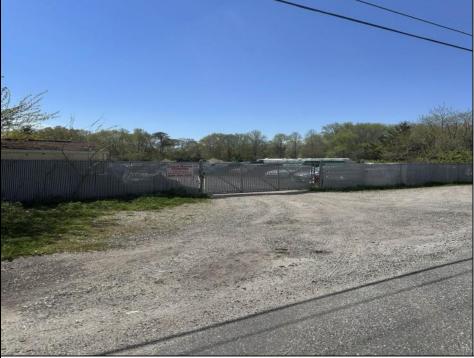

## COMMENTS

This property consists of two lots; Block 1062 Lot 1 and Block 164 lot 1 both zooned TB totaling 4.7 acres plus or minus Water and sewer are available to the lot on Route 9 water is across the highway, and sewer is about 200\' south of the property. This is a great development property that could be used for many purposes. There is a tenant on the property who has a month to month tenancy.