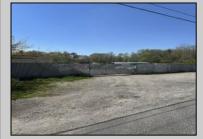

## COMMENTS

This property consists of two lots; Block 1062 Lot 1 and Block 164 lot 1 both zooned TB totaling 4.7 acres plus or minus Water and sewer are available to the lot on Route 9 water is across the highway, and sewer is about 200\' south of the property. This is a great development property that could be used for many purposes. There is a tenant on the property who has a month to month tenancy.