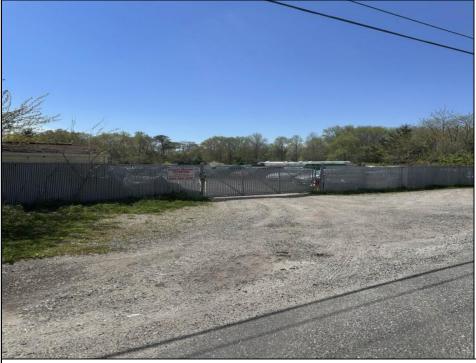

## COMMENTS

This property consists of two lots; Block 1062 Lot 1 and Block 164 lot 1 both zooned TB totaling 4.7 acres plus or minus Water and sewer are available to the lot on Route 9 water is across the highway, and sewer is about 200\' south of the property. This is a great development property that could be used for many purposes. There is a tenant on the property who has a month to month tenancy.