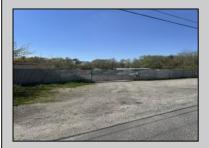

## **COMMENTS**

This property consists of two lots; Block 1062 Lot 1 and Block 164 lot 1 both zooned TB totaling 4.7 acres plus or minus Water and sewer are available to the lot on Route 9 water is across the highway, and sewer is about 200\' south of the property. This is a great development property that could be used for many purposes. There is a tenant on the property who has a month to month tenancy.