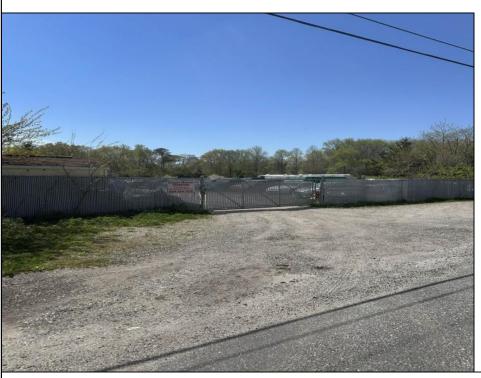

## **COMMENTS**

This property consists of two lots; Block 1062 Lot 1 and Block 164 lot 1 both zooned TB totaling 4.7 acres plus or minus Water and sewer are available to the lot on Route 9 water is across the highway, and sewer is about 200\' south of the property. This is a great development property that could be used for many purposes. There is a tenant on the property who has a month to month tenancy.