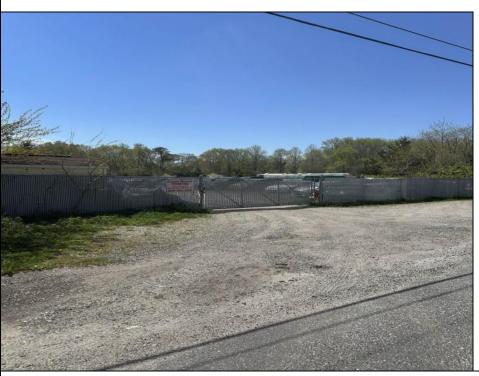

## **COMMENTS**

This property consists of two lots; Block 1062 Lot 1 and Block 164 lot 1 both zooned TB totaling 4.7 acres plus or minus Water and sewer are available to the lot on Route 9 water is across the highway, and sewer is about 200\' south of the property. This is a great development property that could be used for many purposes. There is a tenant on the property who has a month to month tenancy.