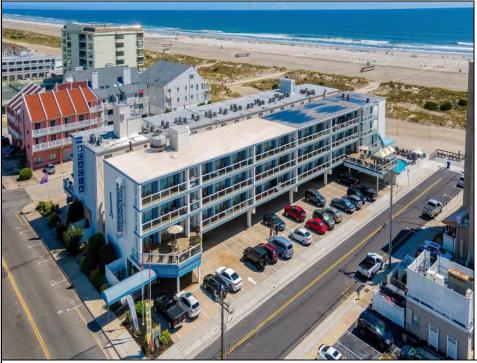

## COMMENTS

DIRECTLY ON THE BEACH!! YEAR ROUND!! The newly converted CONDOMINIUM is located in the southern end of beautiful Wildwood Crest NJ, where ocean views can be enjoyed from every unit. This building gets plenty of sun from its southern exposure. The units are equipped with central air and heat and can be utilized year-round. This one-bedroom unit comfortably sleeps 6. The open and tiled living space offers a sleep sofa for additional guests, dining area, kitchen and bath. The generous sized bedroom accommodates 2 queen beds with custom built armoire, nightstand, and dresser. BEING SOLD FURNISHED, INCLUDING TVs. Complex amenities include an elevator, heated swimming pool and kiddie pool, gas BBQ grills, 2 second floor sundecks (one with fixed pavilion seating), off-street parking, storage for beach gear and an enclosed bike rack area. In season, you can enjoy breakfast or lunch at Lemma's Beach Grill that's conveniently located on the ground level beachfront. There is on-site rental management for those who wish to utilize their services. The beach access has newer bulkhead, sitting area and showers to rinse off the sand. HOA fee includes ALL UTILITIES: water, sewer, electric, gas, exterior insurances, Wi-Fi (Comcast) and Direct TV (cable). The interior of the units and exterior of the complex have had some recent updates, including brand new fronts, updated pool area and glass railings.