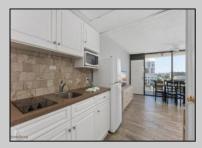

## COMMENTS

DIRECTLY ON THE BEACH!! YEAR ROUND!! The newly converted CONDOMINIUM is located in the southern end of beautiful Wildwood Crest NJ, where ocean views can be enjoyed from every unit. This building gets plenty of sun from its southern exposure. The units are equipped with central air and heat and can be utilized year-round. This one-bedroom unit comfortably sleeps 6. The open and tiled living space offers a sleep sofa for additional guests, dining area, kitchen and bath. The generous sized bedroom accommodates 2 queen beds with custom built armoire, nightstand, and dresser. BEING SOLD FURNISHED, INCLUDING TVs. Complex amenities include an elevator, heated swimming pool and kiddie pool, gas BBQ grills, 2 second floor sundecks (one with fixed pavilion seating), off-street parking, storage for beach gear and an enclosed bike rack area. In season, you can enjoy breakfast or lunch at Lemma's Beach Grill that's conveniently located on the ground level beachfront. There is on-site rental management for those who wish to utilize their services. The beach access has newer bulkhead, sitting area and showers to rinse off the sand. HOA fee includes ALL UTILITIES: water, sewer, electric, gas, exterior insurances, Wi-Fi (Comcast) and Direct TV (cable). The interior of the units and exterior of the complex have had some recent updates, including brand new fronts, updated pool area and glass railings.