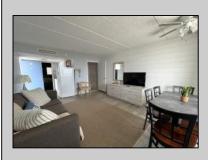

## COMMENTS

DIRECTLY ON THE BEACH!! YEAR ROUND!! The newly converted CONDOMINIUM is located in the southern end of beautiful Wildwood Crest NJ, where ocean views can be enjoyed from every unit. This building gets plenty of sun from its southern exposure. The units are equipped with central air and heat and can be utilized year-round. This one-bedroom unit comfortably sleeps 6. The open and tiled living space offers a sleep sofa for additional guests, dining area, kitchen and bath. The generous sized bedroom accommodates 2 queen beds with custom built armoire, nightstand, and dresser. BEING SOLD FURNISHED, INCLUDING TVs. Complex amenities include an elevator, heated swimming pool and kiddie pool, gas BBQ grills, 2 second floor sundecks (one with fixed pavilion seating), off-street parking, storage for beach gear and an enclosed bike rack area. In season, you can enjoy breakfast or lunch at Lemma's Beach Grill that's conveniently located on the ground level beachfront. There is on-site rental management for those who wish to utilize their services. The beach access has newer bulkhead, sitting area and showers to rinse off the sand. HOA fee includes ALL UTILITIES: water, sewer, electric, gas, exterior insurances, Wi-Fi (Comcast) and Direct TV (cable). The interior of the units and exterior of the complex have had some recent updates, including brand new fronts, updated pool area and glass railings.