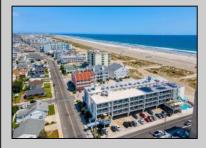

## COMMENTS

DIRECTLY ON THE BEACH!! YEAR ROUND!! The newly converted CONDOMINIUM is located in the southern end of beautiful Wildwood Crest NJ, where ocean views can be enjoyed from every unit. This building gets plenty of sun from its southern exposure. The units are equipped with central air and heat and can be utilized year-round. This one-bedroom unit comfortably sleeps 6. The open and tiled living space offers a sleep sofa for additional guests, dining area, kitchen and bath. The generous sized bedroom accommodates 2 queen beds with custom built armoire, nightstand, and dresser. BEING SOLD FURNISHED, INCLUDING TVs. Complex amenities include an elevator, heated swimming pool and kiddie pool, gas BBQ grills, 2 second floor sundecks (one with fixed pavilion seating), off-street parking, storage for beach gear and an enclosed bike rack area. In season, you can enjoy breakfast or lunch at Lemma's Beach Grill that's conveniently located on the ground level beachfront. There is on-site rental management for those who wish to utilize their services. The beach access has newer bulkhead, sitting area and showers to rinse off the sand. HOA fee includes ALL UTILITIES: water, sewer, electric, gas, exterior insurances, Wi-Fi (Comcast) and Direct TV (cable). The interior of the units and exterior of the complex have had some recent updates, including brand new fronts, updated pool area and glass railings.