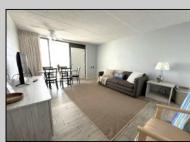

## COMMENTS

DIRECTLY ON THE BEACH!! YEAR ROUND!! The newly converted CONDOMINIUM is located in the southern end of beautiful Wildwood Crest NJ, where ocean views can be enjoyed from every unit. This building gets plenty of sun from its southern exposure. The units are equipped with central air and heat and can be utilized year-round. This one-bedroom unit comfortably sleeps 6. The open and tiled living space offers a sleep sofa for additional guests, dining area, kitchen and bath. The generous sized bedroom accommodates 2 queen beds with custom built armoire, nightstand, and dresser. BEING SOLD FURNISHED, INCLUDING TVs. Complex amenities include an elevator, heated swimming pool and kiddie pool, gas BBQ grills, 2 second floor sundecks (one with fixed pavilion seating), off-street parking, storage for beach gear and an enclosed bike rack area. In season, you can enjoy breakfast or lunch at Lemma's Beach Grill that's conveniently located on the ground level beachfront. There is on-site rental management for those who wish to utilize their services. The beach access has newer bulkhead, sitting area and showers to rinse off the sand. HOA fee includes ALL UTILITIES: water, sewer, electric, gas, exterior insurances, Wi-Fi (Comcast) and Direct TV (cable). The interior of the units and exterior of the complex have had some recent updates, including brand new fronts, updated pool area and glass railings.