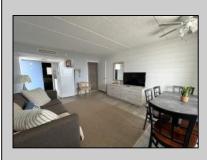

## COMMENTS

DIRECTLY ON THE BEACH!! YEAR ROUND!! The newly converted CONDOMINIUM is located in the southern end of beautiful Wildwood Crest NJ, where ocean views can be enjoyed from every unit. This building gets plenty of sun from its southern exposure. The units are equipped with central air and heat and can be utilized year-round. This one-bedroom unit comfortably sleeps 6. The open and tiled living space offers a sleep sofa for additional guests, dining area, kitchen and bath. The generous sized bedroom accommodates 2 queen beds with custom built armoire, nightstand, and dresser. BEING SOLD FURNISHED, INCLUDING TVs. Complex amenities include an elevator, heated swimming pool and kiddie pool, gas BBQ grills, 2 second floor sundecks (one with fixed pavilion seating), off-street parking, storage for beach gear and an enclosed bike rack area. In season, you can enjoy breakfast or lunch at Lemma's Beach Grill that's conveniently located on the ground level beachfront. There is on-site rental management for those who wish to utilize their services. The beach access has newer bulkhead, sitting area and showers to rinse off the sand. HOA fee includes ALL UTILITIES: water, sewer, electric, gas, exterior insurances, Wi-Fi (Comcast) and Direct TV (cable). The interior of the units and exterior of the complex have had some recent updates, including brand new fronts, updated pool area and glass railings.