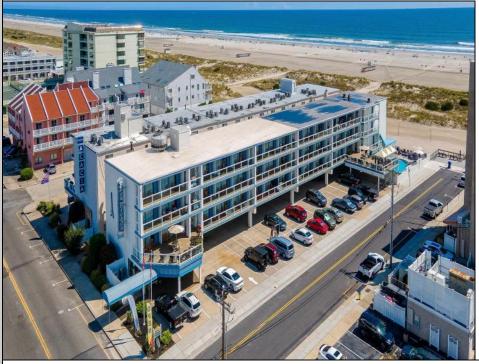

## COMMENTS

DIRECTLY ON THE BEACH!! YEAR ROUND!! The newly converted CONDOMINIUM is located in the southern end of beautiful Wildwood Crest NJ, where ocean views can be enjoyed from every unit. This building gets plenty of sun from its southern exposure. The units are equipped with central air and heat and can be utilized year-round. This one-bedroom unit comfortably sleeps 6. The open and tiled living space offers a sleep sofa for additional guests, dining area, kitchen and bath. The generous sized bedroom accommodates 2 queen beds with custom built armoire, nightstand, and dresser. BEING SOLD FURNISHED, INCLUDING TVs. Complex amenities include an elevator, heated swimming pool and kiddie pool, gas BBQ grills, 2 second floor sundecks (one with fixed pavilion seating), off-street parking, storage for beach gear and an enclosed bike rack area. In season, you can enjoy breakfast or lunch at Lemma's Beach Grill that's conveniently located on the ground level beachfront. There is on-site rental management for those who wish to utilize their services. The beach access has newer bulkhead, sitting area and showers to rinse off the sand. HOA fee includes ALL UTILITIES: water, sewer, electric, gas, exterior insurances, Wi-Fi (Comcast) and Direct TV (cable). The interior of the units and exterior of the complex have had some recent updates, including brand new fronts, updated pool area and glass railings.