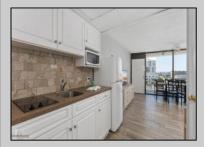

## COMMENTS

DIRECTLY ON THE BEACH!! YEAR ROUND!! The newly converted CONDOMINIUM is located in the southern end of beautiful Wildwood Crest NJ, where ocean views can be enjoyed from every unit. This building gets plenty of sun from its southern exposure. The units are equipped with central air and heat and can be utilized year-round. This one-bedroom unit comfortably sleeps 6. The open and tiled living space offers a sleep sofa for additional guests, dining area, kitchen and bath. The generous sized bedroom accommodates 2 queen beds with custom built armoire, nightstand, and dresser. BEING SOLD FURNISHED, INCLUDING TVs. Complex amenities include an elevator, heated swimming pool and kiddie pool, gas BBQ grills, 2 second floor sundecks (one with fixed pavilion seating), off-street parking, storage for beach gear and an enclosed bike rack area. In season, you can enjoy breakfast or lunch at Lemma's Beach Grill that's conveniently located on the ground level beachfront. There is on-site rental management for those who wish to utilize their services. The beach access has newer bulkhead, sitting area and showers to rinse off the sand. HOA fee includes ALL UTILITIES: water, sewer, electric, gas, exterior insurances, Wi-Fi (Comcast) and Direct TV (cable). The interior of the units and exterior of the complex have had some recent updates, including brand new fronts, updated pool area and glass railings.