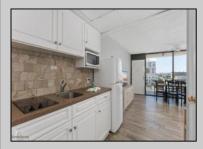

## COMMENTS

DIRECTLY ON THE BEACH!! YEAR ROUND!! The newly converted CONDOMINIUM is located in the southern end of beautiful Wildwood Crest NJ, where ocean views can be enjoyed from every unit. This building gets plenty of sun from its southern exposure. The units are equipped with central air and heat and can be utilized year-round. This one-bedroom unit comfortably sleeps 6. The open and tiled living space offers a sleep sofa for additional guests, dining area, kitchen and bath. The generous sized bedroom accommodates 2 queen beds with custom built armoire, nightstand, and dresser. BEING SOLD FURNISHED, INCLUDING TVs. Complex amenities include an elevator, heated swimming pool and kiddie pool, gas BBQ grills, 2 second floor sundecks (one with fixed pavilion seating), off-street parking, storage for beach gear and an enclosed bike rack area. In season, you can enjoy breakfast or lunch at Lemma's Beach Grill that's conveniently located on the ground level beachfront. There is on-site rental management for those who wish to utilize their services. The beach access has newer bulkhead, sitting area and showers to rinse off the sand. HOA fee includes ALL UTILITIES: water, sewer, electric, gas, exterior insurances, Wi-Fi (Comcast) and Direct TV (cable). The interior of the units and exterior of the complex have had some recent updates, including brand new fronts, updated pool area and glass railings.