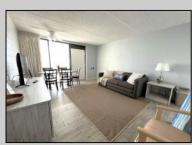

## COMMENTS

DIRECTLY ON THE BEACH!! YEAR ROUND!! The newly converted CONDOMINIUM is located in the southern end of beautiful Wildwood Crest NJ, where ocean views can be enjoyed from every unit. This building gets plenty of sun from its southern exposure. The units are equipped with central air and heat and can be utilized year-round. This one-bedroom unit comfortably sleeps 6. The open and tiled living space offers a sleep sofa for additional guests, dining area, kitchen and bath. The generous sized bedroom accommodates 2 queen beds with custom built armoire, nightstand, and dresser. BEING SOLD FURNISHED, INCLUDING TVs. Complex amenities include an elevator, heated swimming pool and kiddie pool, gas BBQ grills, 2 second floor sundecks (one with fixed pavilion seating), off-street parking, storage for beach gear and an enclosed bike rack area. In season, you can enjoy breakfast or lunch at Lemma's Beach Grill that's conveniently located on the ground level beachfront. There is on-site rental management for those who wish to utilize their services. The beach access has newer bulkhead, sitting area and showers to rinse off the sand. HOA fee includes ALL UTILITIES: water, sewer, electric, gas, exterior insurances, Wi-Fi (Comcast) and Direct TV (cable). The interior of the units and exterior of the complex have had some recent updates, including brand new fronts, updated pool area and glass railings.