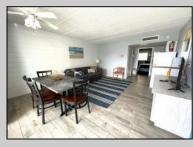

## COMMENTS

DIRECTLY ON THE BEACH!! YEAR ROUND!! The newly converted CONDOMINIUM is located in the southern end of beautiful Wildwood Crest NJ, where ocean views can be enjoyed from every unit. This building gets plenty of sun from its southern exposure. The units are equipped with central air and heat and can be utilized year-round. This one-bedroom unit comfortably sleeps 6. The open and tiled living space offers a sleep sofa for additional guests, dining area, kitchen and bath. The generous sized bedroom accommodates 2 queen beds with custom built armoire, nightstand, and dresser. BEING SOLD FURNISHED, INCLUDING TVs. Complex amenities include an elevator, heated swimming pool and kiddie pool, gas BBQ grills, 2 second floor sundecks (one with fixed pavilion seating), off-street parking, storage for beach gear and an enclosed bike rack area. In season, you can enjoy breakfast or lunch at Lemma's Beach Grill that's conveniently located on the ground level beachfront. There is on-site rental management for those who wish to utilize their services. The beach access has newer bulkhead, sitting area and showers to rinse off the sand. HOA fee includes ALL UTILITIES: water, sewer, electric, gas, exterior insurances, Wi-Fi (Comcast) and Direct TV (cable). The interior of the units and exterior of the complex have had some recent updates, including brand new fronts, updated pool area and glass railings.