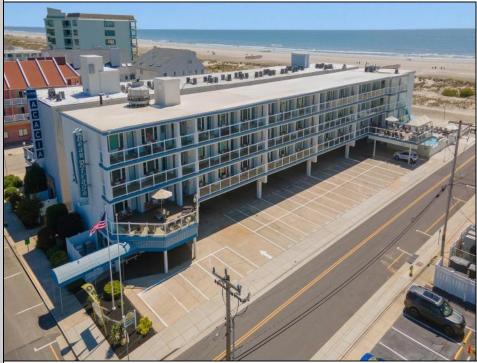

## COMMENTS

DIRECTLY ON THE BEACH!! YEAR ROUND!! The newly converted CONDOMINIUM is located in the southern end of beautiful Wildwood Crest NJ, where ocean views can be enjoyed from every unit. This building gets plenty of sun from its southern exposure. The units are equipped with central air and heat and can be utilized year-round. This one-bedroom unit comfortably sleeps 6. The open and tiled living space offers a sleep sofa for additional guests, dining area, kitchen and bath. The generous sized bedroom accommodates 2 queen beds with custom built armoire, nightstand, and dresser. BEING SOLD FURNISHED, INCLUDING TVs. Complex amenities include an elevator, heated swimming pool and kiddie pool, gas BBQ grills, 2 second floor sundecks (one with fixed pavilion seating), off-street parking, storage for beach gear and an enclosed bike rack area. In season, you can enjoy breakfast or lunch at Lemma's Beach Grill that's conveniently located on the ground level beachfront. There is on-site rental management for those who wish to utilize their services. The beach access has newer bulkhead, sitting area and showers to rinse off the sand. HOA fee includes ALL UTILITIES: water, sewer, electric, gas, exterior insurances, Wi-Fi (Comcast) and Direct TV (cable). The interior of the units and exterior of the complex have had some recent updates, including brand new fronts, updated pool area and glass railings.