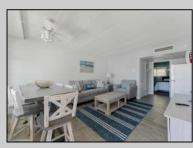

## COMMENTS

DIRECTLY ON THE BEACH!! YEAR ROUND!! The newly converted CONDOMINIUM is located in the southern end of beautiful Wildwood Crest NJ, where ocean views can be enjoyed from every unit. This building gets plenty of sun from its southern exposure. The units are equipped with central air and heat and can be utilized year-round. This one-bedroom unit comfortably sleeps 6. The open and tiled living space offers a sleep sofa for additional guests, dining area, kitchen and bath. The generous sized bedroom accommodates 2 queen beds with custom built armoire, nightstand, and dresser. BEING SOLD FURNISHED, INCLUDING TVs. Complex amenities include an elevator, heated swimming pool and kiddie pool, gas BBQ grills, 2 second floor sundecks (one with fixed pavilion seating), off-street parking, storage for beach gear and an enclosed bike rack area. In season, you can enjoy breakfast or lunch at Lemma's Beach Grill that's conveniently located on the ground level beachfront. There is on-site rental management for those who wish to utilize their services. The beach access has newer bulkhead, sitting area and showers to rinse off the sand. HOA fee includes ALL UTILITIES: water, sewer, electric, gas, exterior insurances, Wi-Fi (Comcast) and Direct TV (cable). The interior of the units and exterior of the complex have had some recent updates, including brand new fronts, updated pool area and glass railings.