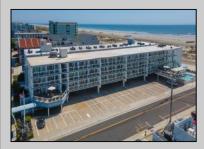

## COMMENTS

DIRECTLY ON THE BEACH!! YEAR ROUND!! The newly converted CONDOMINIUM is located in the southern end of beautiful Wildwood Crest NJ, where ocean views can be enjoyed from every unit. This building gets plenty of sun from its southern exposure. The units are equipped with central air and heat and can be utilized year-round. This one-bedroom unit comfortably sleeps 6. The open and tiled living space offers a sleep sofa for additional guests, dining area, kitchen and bath. The generous sized bedroom accommodates 2 queen beds with custom built armoire, nightstand, and dresser. BEING SOLD FURNISHED, INCLUDING TVs. Complex amenities include an elevator, heated swimming pool and kiddie pool, gas BBQ grills, 2 second floor sundecks (one with fixed pavilion seating), off-street parking, storage for beach gear and an enclosed bike rack area. In season, you can enjoy breakfast or lunch at Lemma's Beach Grill that's conveniently located on the ground level beachfront. There is on-site rental management for those who wish to utilize their services. The beach access has newer bulkhead, sitting area and showers to rinse off the sand. HOA fee includes ALL UTILITIES: water, sewer, electric, gas, exterior insurances, Wi-Fi (Comcast) and Direct TV (cable). The interior of the units and exterior of the complex have had some recent updates, including brand new fronts, updated pool area and glass railings.