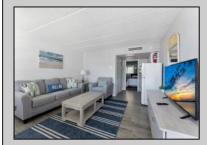

## COMMENTS

DIRECTLY ON THE BEACH!! YEAR ROUND!! The newly converted CONDOMINIUM is located in the southern end of beautiful Wildwood Crest NJ, where ocean views can be enjoyed from every unit. This building gets plenty of sun from its southern exposure. The units are equipped with central air and heat and can be utilized year-round. This one-bedroom unit comfortably sleeps 6. The open and tiled living space offers a sleep sofa for additional guests, dining area, kitchen and bath. The generous sized bedroom accommodates 2 queen beds with custom built armoire, nightstand, and dresser. BEING SOLD FURNISHED, INCLUDING TVs. Complex amenities include an elevator, heated swimming pool and kiddie pool, gas BBQ grills, 2 second floor sundecks (one with fixed pavilion seating), off-street parking, storage for beach gear and an enclosed bike rack area. In season, you can enjoy breakfast or lunch at Lemma's Beach Grill that's conveniently located on the ground level beachfront. There is on-site rental management for those who wish to utilize their services. The beach access has newer bulkhead, sitting area and showers to rinse off the sand. HOA fee includes ALL UTILITIES: water, sewer, electric, gas, exterior insurances, Wi-Fi (Comcast) and Direct TV (cable). The interior of the units and exterior of the complex have had some recent updates, including brand new fronts, updated pool area and glass railings.