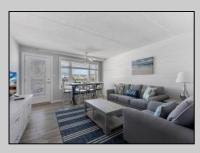

## COMMENTS

DIRECTLY ON THE BEACH!! YEAR ROUND!! The newly converted CONDOMINIUM is located in the southern end of beautiful Wildwood Crest NJ, where ocean views can be enjoyed from every unit. This building gets plenty of sun from its southern exposure. The units are equipped with central air and heat and can be utilized year-round. This one-bedroom unit comfortably sleeps 6. The open and tiled living space offers a sleep sofa for additional guests, dining area, kitchen and bath. The generous sized bedroom accommodates 2 queen beds with custom built armoire, nightstand, and dresser. BEING SOLD FURNISHED, INCLUDING TVs. Complex amenities include an elevator, heated swimming pool and kiddie pool, gas BBQ grills, 2 second floor sundecks (one with fixed pavilion seating), off-street parking, storage for beach gear and an enclosed bike rack area. In season, you can enjoy breakfast or lunch at Lemma's Beach Grill that's conveniently located on the ground level beachfront. There is on-site rental management for those who wish to utilize their services. The beach access has newer bulkhead, sitting area and showers to rinse off the sand. HOA fee includes ALL UTILITIES: water, sewer, electric, gas, exterior insurances, Wi-Fi (Comcast) and Direct TV (cable). The interior of the units and exterior of the complex have had some recent updates, including brand new fronts, updated pool area and glass railings.