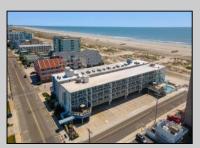

## COMMENTS

DIRECTLY ON THE BEACH!! YEAR ROUND!! The newly converted CONDOMINIUM is located in the southern end of beautiful Wildwood Crest NJ, where ocean views can be enjoyed from every unit. This building gets plenty of sun from its southern exposure. The units are equipped with central air and heat and can be utilized year-round. This one-bedroom unit comfortably sleeps 6. The open and tiled living space offers a sleep sofa for additional guests, dining area, kitchen and bath. The generous sized bedroom accommodates 2 queen beds with custom built armoire, nightstand, and dresser. BEING SOLD FURNISHED, INCLUDING TVs. Complex amenities include an elevator, heated swimming pool and kiddie pool, gas BBQ grills, 2 second floor sundecks (one with fixed pavilion seating), off-street parking, storage for beach gear and an enclosed bike rack area. In season, you can enjoy breakfast or lunch at Lemma's Beach Grill that's conveniently located on the ground level beachfront. There is on-site rental management for those who wish to utilize their services. The beach access has newer bulkhead, sitting area and showers to rinse off the sand. HOA fee includes ALL UTILITIES: water, sewer, electric, gas, exterior insurances, Wi-Fi (Comcast) and Direct TV (cable). The interior of the units and exterior of the complex have had some recent updates, including brand new fronts, updated pool area and glass railings.