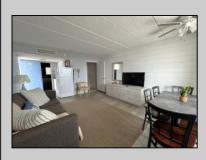

## COMMENTS

DIRECTLY ON THE BEACH!! YEAR ROUND!! The newly converted CONDOMINIUM is located in the southern end of beautiful Wildwood Crest NJ, where ocean views can be enjoyed from every unit. This building gets plenty of sun from its southern exposure. The units are equipped with central air and heat and can be utilized year-round. This one-bedroom unit comfortably sleeps 6. The open and tiled living space offers a sleep sofa for additional guests, dining area, kitchen and bath. The generous sized bedroom accommodates 2 queen beds with custom built armoire, nightstand, and dresser. BEING SOLD FURNISHED, INCLUDING TVs. Complex amenities include an elevator, heated swimming pool and kiddie pool, gas BBQ grills, 2 second floor sundecks (one with fixed pavilion seating), off-street parking, storage for beach gear and an enclosed bike rack area. In season, you can enjoy breakfast or lunch at Lemma's Beach Grill that's conveniently located on the ground level beachfront. There is on-site rental management for those who wish to utilize their services. The beach access has newer bulkhead, sitting area and showers to rinse off the sand. HOA fee includes ALL UTILITIES: water, sewer, electric, gas, exterior insurances, Wi-Fi (Comcast) and Direct TV (cable). The interior of the units and exterior of the complex have had some recent updates, including brand new fronts, updated pool area and glass railings.