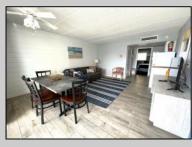

## COMMENTS

DIRECTLY ON THE BEACH!! YEAR ROUND!! The newly converted CONDOMINIUM is located in the southern end of beautiful Wildwood Crest NJ, where ocean views can be enjoyed from every unit. This building gets plenty of sun from its southern exposure. The units are equipped with central air and heat and can be utilized year-round. This one-bedroom unit comfortably sleeps 6. The open and tiled living space offers a sleep sofa for additional guests, dining area, kitchen and bath. The generous sized bedroom accommodates 2 queen beds with custom built armoire, nightstand, and dresser. BEING SOLD FURNISHED, INCLUDING TVs. Complex amenities include an elevator, heated swimming pool and kiddie pool, gas BBQ grills, 2 second floor sundecks (one with fixed pavilion seating), off-street parking, storage for beach gear and an enclosed bike rack area. In season, you can enjoy breakfast or lunch at Lemma's Beach Grill that's conveniently located on the ground level beachfront. There is on-site rental management for those who wish to utilize their services. The beach access has newer bulkhead, sitting area and showers to rinse off the sand. HOA fee includes ALL UTILITIES: water, sewer, electric, gas, exterior insurances, Wi-Fi (Comcast) and Direct TV (cable). The interior of the units and exterior of the complex have had some recent updates, including brand new fronts, updated pool area and glass railings.