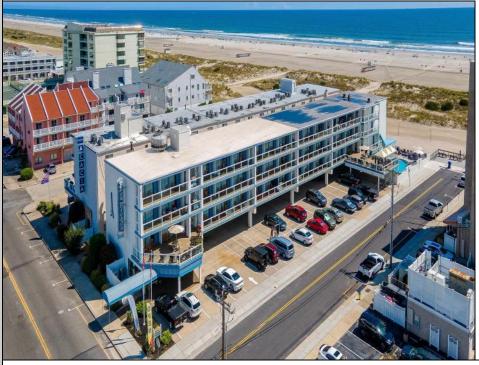

## COMMENTS

DIRECTLY ON THE BEACH!! YEAR ROUND!! The newly converted CONDOMINIUM is located in the southern end of beautiful Wildwood Crest NJ, where ocean views can be enjoyed from every unit. This building gets plenty of sun from its southern exposure. The units are equipped with central air and heat and can be utilized year-round. This one-bedroom unit comfortably sleeps 6. The open and tiled living space offers a sleep sofa for additional guests, dining area, kitchen and bath. The generous sized bedroom accommodates 2 queen beds with custom built armoire, nightstand, and dresser. BEING SOLD FURNISHED, INCLUDING TVs. Complex amenities include an elevator, heated swimming pool and kiddie pool, gas BBQ grills, 2 second floor sundecks (one with fixed pavilion seating), off-street parking, storage for beach gear and an enclosed bike rack area. In season, you can enjoy breakfast or lunch at Lemma's Beach Grill that's conveniently located on the ground level beachfront. There is on-site rental management for those who wish to utilize their services. The beach access has newer bulkhead, sitting area and showers to rinse off the sand. HOA fee includes ALL UTILITIES: water, sewer, electric, gas, exterior insurances, Wi-Fi (Comcast) and Direct TV (cable). The interior of the units and exterior of the complex have had some recent updates, including brand new fronts, updated pool area and glass railings.