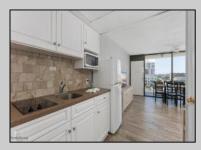

## COMMENTS

DIRECTLY ON THE BEACH!! YEAR ROUND!! The newly converted CONDOMINIUM is located in the southern end of beautiful Wildwood Crest NJ, where ocean views can be enjoyed from every unit. This building gets plenty of sun from its southern exposure. The units are equipped with central air and heat and can be utilized year-round. This one-bedroom unit comfortably sleeps 6. The open and tiled living space offers a sleep sofa for additional guests, dining area, kitchen and bath. The generous sized bedroom accommodates 2 queen beds with custom built armoire, nightstand, and dresser. BEING SOLD FURNISHED, INCLUDING TVs. Complex amenities include an elevator, heated swimming pool and kiddie pool, gas BBQ grills, 2 second floor sundecks (one with fixed pavilion seating), off-street parking, storage for beach gear and an enclosed bike rack area. In season, you can enjoy breakfast or lunch at Lemma's Beach Grill that's conveniently located on the ground level beachfront. There is on-site rental management for those who wish to utilize their services. The beach access has newer bulkhead, sitting area and showers to rinse off the sand. HOA fee includes ALL UTILITIES: water, sewer, electric, gas, exterior insurances, Wi-Fi (Comcast) and Direct TV (cable). The interior of the units and exterior of the complex have had some recent updates, including brand new fronts, updated pool area and glass railings.