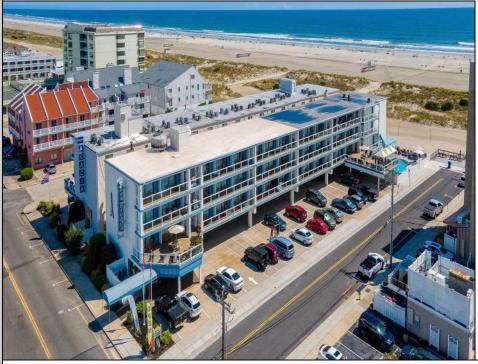

## COMMENTS

DIRECTLY ON THE BEACH!! YEAR ROUND!! The newly converted CONDOMINIUM is located in the southern end of beautiful Wildwood Crest NJ, where ocean views can be enjoyed from every unit. This building gets plenty of sun from its southern exposure. The units are equipped with central air and heat and can be utilized year-round. This one-bedroom unit comfortably sleeps 6. The open and tiled living space offers a sleep sofa for additional guests, dining area, kitchen and bath. The generous sized bedroom accommodates 2 queen beds with custom built armoire, nightstand, and dresser. BEING SOLD FURNISHED, INCLUDING TVs. Complex amenities include an elevator, heated swimming pool and kiddie pool, gas BBQ grills, 2 second floor sundecks (one with fixed pavilion seating), off-street parking, storage for beach gear and an enclosed bike rack area. In season, you can enjoy breakfast or lunch at Lemma's Beach Grill that's conveniently located on the ground level beachfront. There is on-site rental management for those who wish to utilize their services. The beach access has newer bulkhead, sitting area and showers to rinse off the sand. HOA fee includes ALL UTILITIES: water, sewer, electric, gas, exterior insurances, Wi-Fi (Comcast) and Direct TV (cable). The interior of the units and exterior of the complex have had some recent updates, including brand new fronts, updated pool area and glass railings.