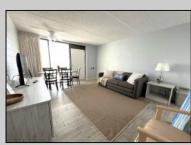

## COMMENTS

DIRECTLY ON THE BEACH!! YEAR ROUND!! The newly converted CONDOMINIUM is located in the southern end of beautiful Wildwood Crest NJ, where ocean views can be enjoyed from every unit. This building gets plenty of sun from its southern exposure. The units are equipped with central air and heat and can be utilized year-round. This one-bedroom unit comfortably sleeps 6. The open and tiled living space offers a sleep sofa for additional guests, dining area, kitchen and bath. The generous sized bedroom accommodates 2 queen beds with custom built armoire, nightstand, and dresser. BEING SOLD FURNISHED, INCLUDING TVs. Complex amenities include an elevator, heated swimming pool and kiddie pool, gas BBQ grills, 2 second floor sundecks (one with fixed pavilion seating), off-street parking, storage for beach gear and an enclosed bike rack area. In season, you can enjoy breakfast or lunch at Lemma's Beach Grill that's conveniently located on the ground level beachfront. There is on-site rental management for those who wish to utilize their services. The beach access has newer bulkhead, sitting area and showers to rinse off the sand. HOA fee includes ALL UTILITIES: water, sewer, electric, gas, exterior insurances, Wi-Fi (Comcast) and Direct TV (cable). The interior of the units and exterior of the complex have had some recent updates, including brand new fronts, updated pool area and glass railings.