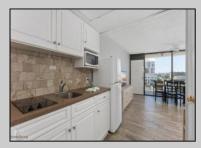

## COMMENTS

DIRECTLY ON THE BEACH!! YEAR ROUND!! The newly converted CONDOMINIUM is located in the southern end of beautiful Wildwood Crest NJ, where ocean views can be enjoyed from every unit. This building gets plenty of sun from its southern exposure. The units are equipped with central air and heat and can be utilized year-round. This one-bedroom unit comfortably sleeps 6. The open and tiled living space offers a sleep sofa for additional guests, dining area, kitchen and bath. The generous sized bedroom accommodates 2 queen beds with custom built armoire, nightstand, and dresser. BEING SOLD FURNISHED, INCLUDING TVs. Complex amenities include an elevator, heated swimming pool and kiddie pool, gas BBQ grills, 2 second floor sundecks (one with fixed pavilion seating), off-street parking, storage for beach gear and an enclosed bike rack area. In season, you can enjoy breakfast or lunch at Lemma's Beach Grill that's conveniently located on the ground level beachfront. There is on-site rental management for those who wish to utilize their services. The beach access has newer bulkhead, sitting area and showers to rinse off the sand. HOA fee includes ALL UTILITIES: water, sewer, electric, gas, exterior insurances, Wi-Fi (Comcast) and Direct TV (cable). The interior of the units and exterior of the complex have had some recent updates, including brand new fronts, updated pool area and glass railings.