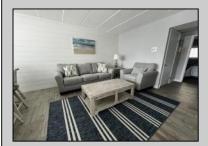

## COMMENTS

DIRECTLY ON THE BEACH!! YEAR ROUND!! The newly converted CONDOMINIUM is located in the southern end of beautiful Wildwood Crest NJ, where ocean views can be enjoyed from every unit. This building gets plenty of sun from its southern exposure. The units are equipped with central air and heat and can be utilized year-round. This one-bedroom unit comfortably sleeps 6. The open and tiled living space offers a sleep sofa for additional guests, dining area, kitchen and bath. The generous sized bedroom accommodates 2 queen beds with custom built armoire, nightstand, and dresser. BEING SOLD FURNISHED, INCLUDING TVs. Complex amenities include an elevator, heated swimming pool and kiddie pool, gas BBQ grills, 2 second floor sundecks (one with fixed pavilion seating), off-street parking, storage for beach gear and an enclosed bike rack area. In season, you can enjoy breakfast or lunch at Lemma's Beach Grill that's conveniently located on the ground level beachfront. There is on-site rental management for those who wish to utilize their services. The beach access has newer bulkhead, sitting area and showers to rinse off the sand. HOA fee includes ALL UTILITIES: water, sewer, electric, gas, exterior insurances, Wi-Fi (Comcast) and Direct TV (cable). The interior of the units and exterior of the complex have had some recent updates, including brand new fronts, updated pool area and glass railings.