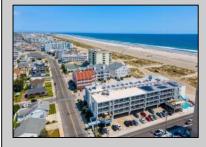

## COMMENTS

DIRECTLY ON THE BEACH!! YEAR ROUND!! The newly converted CONDOMINIUM is located in the southern end of beautiful Wildwood Crest NJ, where ocean views can be enjoyed from every unit. This building gets plenty of sun from its southern exposure. The units are equipped with central air and heat and can be utilized year-round. This one-bedroom unit comfortably sleeps 6. The open and tiled living space offers a sleep sofa for additional guests, dining area, kitchen and bath. The generous sized bedroom accommodates 2 queen beds with custom built armoire, nightstand, and dresser. BEING SOLD FURNISHED, INCLUDING TVs. Complex amenities include an elevator, heated swimming pool and kiddie pool, gas BBQ grills, 2 second floor sundecks (one with fixed pavilion seating), off-street parking, storage for beach gear and an enclosed bike rack area. In season, you can enjoy breakfast or lunch at Lemma's Beach Grill that's conveniently located on the ground level beachfront. There is on-site rental management for those who wish to utilize their services. The beach access has newer bulkhead, sitting area and showers to rinse off the sand. HOA fee includes ALL UTILITIES: water, sewer, electric, gas, exterior insurances, Wi-Fi (Comcast) and Direct TV (cable). The interior of the units and exterior of the complex have had some recent updates, including brand new fronts, updated pool area and glass railings.