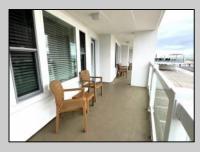

## COMMENTS

DIRECTLY ON THE BEACH!! YEAR ROUND!! The newly converted CONDOMINIUM is located in the southern end of beautiful Wildwood Crest NJ, where ocean views can be enjoyed from every unit. This building gets plenty of sun from its southern exposure. The units are equipped with central air and heat and can be utilized year-round. This one-bedroom unit comfortably sleeps 6. The open and tiled living space offers a sleep sofa for additional guests, dining area, kitchen and bath. The generous sized bedroom accommodates 2 queen beds with custom built armoire, nightstand, and dresser. BEING SOLD FURNISHED, INCLUDING TVs. Complex amenities include an elevator, heated swimming pool and kiddie pool, gas BBQ grills, 2 second floor sundecks (one with fixed pavilion seating), off-street parking, storage for beach gear and an enclosed bike rack area. In season, you can enjoy breakfast or lunch at Lemma's Beach Grill that's conveniently located on the ground level beachfront. There is on-site rental management for those who wish to utilize their services. The beach access has newer bulkhead, sitting area and showers to rinse off the sand. HOA fee includes ALL UTILITIES: water, sewer, electric, gas, exterior insurances, Wi-Fi (Comcast) and Direct TV (cable). The interior of the units and exterior of the complex have had some recent updates, including brand new fronts, updated pool area and glass railings.