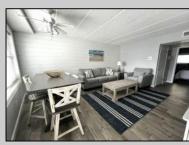

## COMMENTS

DIRECTLY ON THE BEACH!! YEAR ROUND!! The newly converted CONDOMINIUM is located in the southern end of beautiful Wildwood Crest NJ, where ocean views can be enjoyed from every unit. This building gets plenty of sun from its southern exposure. The units are equipped with central air and heat and can be utilized year-round. This one-bedroom unit comfortably sleeps 6. The open and tiled living space offers a sleep sofa for additional guests, dining area, kitchen and bath. The generous sized bedroom accommodates 2 queen beds with custom built armoire, nightstand, and dresser. BEING SOLD FURNISHED, INCLUDING TVs. Complex amenities include an elevator, heated swimming pool and kiddie pool, gas BBQ grills, 2 second floor sundecks (one with fixed pavilion seating), off-street parking, storage for beach gear and an enclosed bike rack area. In season, you can enjoy breakfast or lunch at Lemma's Beach Grill that's conveniently located on the ground level beachfront. There is on-site rental management for those who wish to utilize their services. The beach access has newer bulkhead, sitting area and showers to rinse off the sand. HOA fee includes ALL UTILITIES: water, sewer, electric, gas, exterior insurances, Wi-Fi (Comcast) and Direct TV (cable). The interior of the units and exterior of the complex have had some recent updates, including brand new fronts, updated pool area and glass railings.