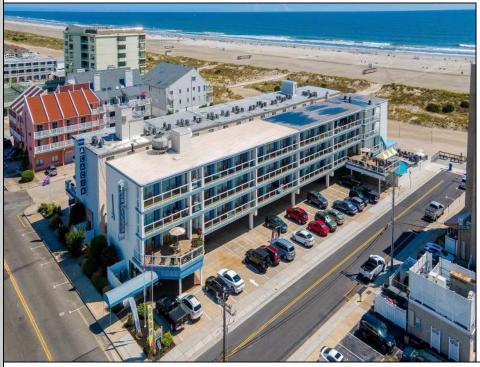

## COMMENTS

DIRECTLY ON THE BEACH!! YEAR ROUND!! The newly converted CONDOMINIUM is located in the southern end of beautiful Wildwood Crest NJ, where ocean views can be enjoyed from every unit. This building gets plenty of sun from its southern exposure. The units are equipped with central air and heat and can be utilized year-round. This one-bedroom unit comfortably sleeps 6. The open and tiled living space offers a sleep sofa for additional guests, dining area, kitchen and bath. The generous sized bedroom accommodates 2 queen beds with custom built armoire, nightstand, and dresser. BEING SOLD FURNISHED, INCLUDING TVs. Complex amenities include an elevator, heated swimming pool and kiddie pool, gas BBQ grills, 2 second floor sundecks (one with fixed pavilion seating), off-street parking, storage for beach gear and an enclosed bike rack area. In season, you can enjoy breakfast or lunch at Lemma's Beach Grill that's conveniently located on the ground level beachfront. There is on-site rental management for those who wish to utilize their services. The beach access has newer bulkhead, sitting area and showers to rinse off the sand. HOA fee includes ALL UTILITIES: water, sewer, electric, gas, exterior insurances, Wi-Fi (Comcast) and Direct TV (cable). The interior of the units and exterior of the complex have had some recent updates, including brand new fronts, updated pool area and glass railings.