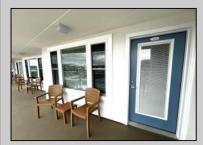

## COMMENTS

DIRECTLY ON THE BEACH!! YEAR ROUND!! The newly converted CONDOMINIUM is located in the southern end of beautiful Wildwood Crest NJ, where ocean views can be enjoyed from every unit. This building gets plenty of sun from its southern exposure. The units are equipped with central air and heat and can be utilized year-round. This one-bedroom unit comfortably sleeps 6. The open and tiled living space offers a sleep sofa for additional guests, dining area, kitchen and bath. The generous sized bedroom accommodates 2 queen beds with custom built armoire, nightstand, and dresser. BEING SOLD FURNISHED, INCLUDING TVs. Complex amenities include an elevator, heated swimming pool and kiddie pool, gas BBQ grills, 2 second floor sundecks (one with fixed pavilion seating), off-street parking, storage for beach gear and an enclosed bike rack area. In season, you can enjoy breakfast or lunch at Lemma's Beach Grill that's conveniently located on the ground level beachfront. There is on-site rental management for those who wish to utilize their services. The beach access has newer bulkhead, sitting area and showers to rinse off the sand. HOA fee includes ALL UTILITIES: water, sewer, electric, gas, exterior insurances, Wi-Fi (Comcast) and Direct TV (cable). The interior of the units and exterior of the complex have had some recent updates, including brand new fronts, updated pool area and glass railings.