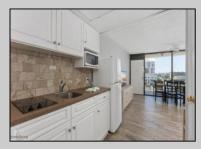

## COMMENTS

DIRECTLY ON THE BEACH!! YEAR ROUND!! The newly converted CONDOMINIUM is located in the southern end of beautiful Wildwood Crest NJ, where ocean views can be enjoyed from every unit. This building gets plenty of sun from its southern exposure. The units are equipped with central air and heat and can be utilized year-round. This one-bedroom unit comfortably sleeps 6. The open and tiled living space offers a sleep sofa for additional guests, dining area, kitchen and bath. The generous sized bedroom accommodates 2 queen beds with custom built armoire, nightstand, and dresser. BEING SOLD FURNISHED, INCLUDING TVs. Complex amenities include an elevator, heated swimming pool and kiddie pool, gas BBQ grills, 2 second floor sundecks (one with fixed pavilion seating), off-street parking, storage for beach gear and an enclosed bike rack area. In season, you can enjoy breakfast or lunch at Lemma's Beach Grill that's conveniently located on the ground level beachfront. There is on-site rental management for those who wish to utilize their services. The beach access has newer bulkhead, sitting area and showers to rinse off the sand. HOA fee includes ALL UTILITIES: water, sewer, electric, gas, exterior insurances, Wi-Fi (Comcast) and Direct TV (cable). The interior of the units and exterior of the complex have had some recent updates, including brand new fronts, updated pool area and glass railings.