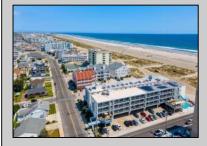

## COMMENTS

DIRECTLY ON THE BEACH!! YEAR ROUND!! The newly converted CONDOMINIUM is located in the southern end of beautiful Wildwood Crest NJ, where ocean views can be enjoyed from every unit. This building gets plenty of sun from its southern exposure. The units are equipped with central air and heat and can be utilized year-round. This one-bedroom unit comfortably sleeps 6. The open and tiled living space offers a sleep sofa for additional guests, dining area, kitchen and bath. The generous sized bedroom accommodates 2 queen beds with custom built armoire, nightstand, and dresser. BEING SOLD FURNISHED, INCLUDING TVs. Complex amenities include an elevator, heated swimming pool and kiddie pool, gas BBQ grills, 2 second floor sundecks (one with fixed pavilion seating), off-street parking, storage for beach gear and an enclosed bike rack area. In season, you can enjoy breakfast or lunch at Lemma's Beach Grill that's conveniently located on the ground level beachfront. There is on-site rental management for those who wish to utilize their services. The beach access has newer bulkhead, sitting area and showers to rinse off the sand. HOA fee includes ALL UTILITIES: water, sewer, electric, gas, exterior insurances, Wi-Fi (Comcast) and Direct TV (cable). The interior of the units and exterior of the complex have had some recent updates, including brand new fronts, updated pool area and glass railings.