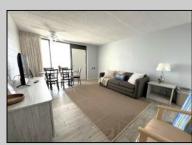

## COMMENTS

DIRECTLY ON THE BEACH!! YEAR ROUND!! The newly converted CONDOMINIUM is located in the southern end of beautiful Wildwood Crest NJ, where ocean views can be enjoyed from every unit. This building gets plenty of sun from its southern exposure. The units are equipped with central air and heat and can be utilized year-round. This one-bedroom unit comfortably sleeps 6. The open and tiled living space offers a sleep sofa for additional guests, dining area, kitchen and bath. The generous sized bedroom accommodates 2 queen beds with custom built armoire, nightstand, and dresser. BEING SOLD FURNISHED, INCLUDING TVs. Complex amenities include an elevator, heated swimming pool and kiddie pool, gas BBQ grills, 2 second floor sundecks (one with fixed pavilion seating), off-street parking, storage for beach gear and an enclosed bike rack area. In season, you can enjoy breakfast or lunch at Lemma's Beach Grill that's conveniently located on the ground level beachfront. There is on-site rental management for those who wish to utilize their services. The beach access has newer bulkhead, sitting area and showers to rinse off the sand. HOA fee includes ALL UTILITIES: water, sewer, electric, gas, exterior insurances, Wi-Fi (Comcast) and Direct TV (cable). The interior of the units and exterior of the complex have had some recent updates, including brand new fronts, updated pool area and glass railings.