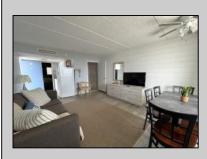

## COMMENTS

DIRECTLY ON THE BEACH!! YEAR ROUND!! The newly converted CONDOMINIUM is located in the southern end of beautiful Wildwood Crest NJ, where ocean views can be enjoyed from every unit. This building gets plenty of sun from its southern exposure. The units are equipped with central air and heat and can be utilized year-round. This one-bedroom unit comfortably sleeps 6. The open and tiled living space offers a sleep sofa for additional guests, dining area, kitchen and bath. The generous sized bedroom accommodates 2 queen beds with custom built armoire, nightstand, and dresser. BEING SOLD FURNISHED, INCLUDING TVs. Complex amenities include an elevator, heated swimming pool and kiddie pool, gas BBQ grills, 2 second floor sundecks (one with fixed pavilion seating), off-street parking, storage for beach gear and an enclosed bike rack area. In season, you can enjoy breakfast or lunch at Lemma's Beach Grill that's conveniently located on the ground level beachfront. There is on-site rental management for those who wish to utilize their services. The beach access has newer bulkhead, sitting area and showers to rinse off the sand. HOA fee includes ALL UTILITIES: water, sewer, electric, gas, exterior insurances, Wi-Fi (Comcast) and Direct TV (cable). The interior of the units and exterior of the complex have had some recent updates, including brand new fronts, updated pool area and glass railings.