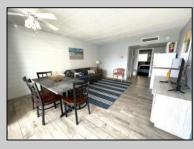

## COMMENTS

DIRECTLY ON THE BEACH!! YEAR ROUND!! The newly converted CONDOMINIUM is located in the southern end of beautiful Wildwood Crest NJ, where ocean views can be enjoyed from every unit. This building gets plenty of sun from its southern exposure. The units are equipped with central air and heat and can be utilized year-round. This one-bedroom unit comfortably sleeps 6. The open and tiled living space offers a sleep sofa for additional guests, dining area, kitchen and bath. The generous sized bedroom accommodates 2 queen beds with custom built armoire, nightstand, and dresser. BEING SOLD FURNISHED, INCLUDING TVs. Complex amenities include an elevator, heated swimming pool and kiddie pool, gas BBQ grills, 2 second floor sundecks (one with fixed pavilion seating), off-street parking, storage for beach gear and an enclosed bike rack area. In season, you can enjoy breakfast or lunch at Lemma's Beach Grill that's conveniently located on the ground level beachfront. There is on-site rental management for those who wish to utilize their services. The beach access has newer bulkhead, sitting area and showers to rinse off the sand. HOA fee includes ALL UTILITIES: water, sewer, electric, gas, exterior insurances, Wi-Fi (Comcast) and Direct TV (cable). The interior of the units and exterior of the complex have had some recent updates, including brand new fronts, updated pool area and glass railings.