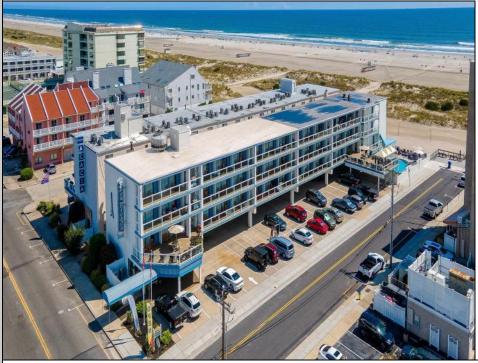

## COMMENTS

DIRECTLY ON THE BEACH!! YEAR ROUND!! The newly converted CONDOMINIUM is located in the southern end of beautiful Wildwood Crest NJ, where ocean views can be enjoyed from every unit. This building gets plenty of sun from its southern exposure. The units are equipped with central air and heat and can be utilized year-round. This one-bedroom unit comfortably sleeps 6. The open and tiled living space offers a sleep sofa for additional guests, dining area, kitchen and bath. The generous sized bedroom accommodates 2 queen beds with custom built armoire, nightstand, and dresser. BEING SOLD FURNISHED, INCLUDING TVs. Complex amenities include an elevator, heated swimming pool and kiddie pool, gas BBQ grills, 2 second floor sundecks (one with fixed pavilion seating), off-street parking, storage for beach gear and an enclosed bike rack area. In season, you can enjoy breakfast or lunch at Lemma's Beach Grill that's conveniently located on the ground level beachfront. There is on-site rental management for those who wish to utilize their services. The beach access has newer bulkhead, sitting area and showers to rinse off the sand. HOA fee includes ALL UTILITIES: water, sewer, electric, gas, exterior insurances, Wi-Fi (Comcast) and Direct TV (cable). The interior of the units and exterior of the complex have had some recent updates, including brand new fronts, updated pool area and glass railings.