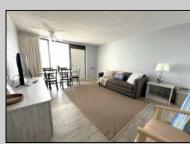

## COMMENTS

DIRECTLY ON THE BEACH!! YEAR ROUND!! The newly converted CONDOMINIUM is located in the southern end of beautiful Wildwood Crest NJ, where ocean views can be enjoyed from every unit. This building gets plenty of sun from its southern exposure. The units are equipped with central air and heat and can be utilized year-round. This one-bedroom unit comfortably sleeps 6. The open and tiled living space offers a sleep sofa for additional guests, dining area, kitchen and bath. The generous sized bedroom accommodates 2 queen beds with custom built armoire, nightstand, and dresser. BEING SOLD FURNISHED, INCLUDING TVs. Complex amenities include an elevator, heated swimming pool and kiddie pool, gas BBQ grills, 2 second floor sundecks (one with fixed pavilion seating), off-street parking, storage for beach gear and an enclosed bike rack area. In season, you can enjoy breakfast or lunch at Lemma's Beach Grill that's conveniently located on the ground level beachfront. There is on-site rental management for those who wish to utilize their services. The beach access has newer bulkhead, sitting area and showers to rinse off the sand. HOA fee includes ALL UTILITIES: water, sewer, electric, gas, exterior insurances, Wi-Fi (Comcast) and Direct TV (cable). The interior of the units and exterior of the complex have had some recent updates, including brand new fronts, updated pool area and glass railings.