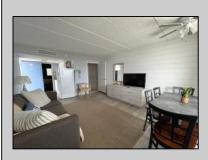

## COMMENTS

DIRECTLY ON THE BEACH!! YEAR ROUND!! The newly converted CONDOMINIUM is located in the southern end of beautiful Wildwood Crest NJ, where ocean views can be enjoyed from every unit. This building gets plenty of sun from its southern exposure. The units are equipped with central air and heat and can be utilized year-round. This one-bedroom unit comfortably sleeps 6. The open and tiled living space offers a sleep sofa for additional guests, dining area, kitchen and bath. The generous sized bedroom accommodates 2 queen beds with custom built armoire, nightstand, and dresser. BEING SOLD FURNISHED, INCLUDING TVs. Complex amenities include an elevator, heated swimming pool and kiddie pool, gas BBQ grills, 2 second floor sundecks (one with fixed pavilion seating), off-street parking, storage for beach gear and an enclosed bike rack area. In season, you can enjoy breakfast or lunch at Lemma's Beach Grill that's conveniently located on the ground level beachfront. There is on-site rental management for those who wish to utilize their services. The beach access has newer bulkhead, sitting area and showers to rinse off the sand. HOA fee includes ALL UTILITIES: water, sewer, electric, gas, exterior insurances, Wi-Fi (Comcast) and Direct TV (cable). The interior of the units and exterior of the complex have had some recent updates, including brand new fronts, updated pool area and glass railings.