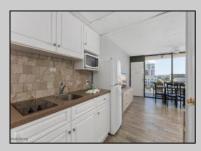

## COMMENTS

DIRECTLY ON THE BEACH!! YEAR ROUND!! The newly converted CONDOMINIUM is located in the southern end of beautiful Wildwood Crest NJ, where ocean views can be enjoyed from every unit. This building gets plenty of sun from its southern exposure. The units are equipped with central air and heat and can be utilized year-round. This one-bedroom unit comfortably sleeps 6. The open and tiled living space offers a sleep sofa for additional guests, dining area, kitchen and bath. The generous sized bedroom accommodates 2 queen beds with custom built armoire, nightstand, and dresser. BEING SOLD FURNISHED, INCLUDING TVs. Complex amenities include an elevator, heated swimming pool and kiddie pool, gas BBQ grills, 2 second floor sundecks (one with fixed pavilion seating), off-street parking, storage for beach gear and an enclosed bike rack area. In season, you can enjoy breakfast or lunch at Lemma's Beach Grill that's conveniently located on the ground level beachfront. There is on-site rental management for those who wish to utilize their services. The beach access has newer bulkhead, sitting area and showers to rinse off the sand. HOA fee includes ALL UTILITIES: water, sewer, electric, gas, exterior insurances, Wi-Fi (Comcast) and Direct TV (cable). The interior of the units and exterior of the complex have had some recent updates, including brand new fronts, updated pool area and glass railings.