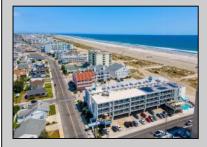

## COMMENTS

DIRECTLY ON THE BEACH!! YEAR ROUND!! The newly converted CONDOMINIUM is located in the southern end of beautiful Wildwood Crest NJ, where ocean views can be enjoyed from every unit. This building gets plenty of sun from its southern exposure. The units are equipped with central air and heat and can be utilized year-round. This one-bedroom unit comfortably sleeps 6. The open and tiled living space offers a sleep sofa for additional guests, dining area, kitchen and bath. The generous sized bedroom accommodates 2 queen beds with custom built armoire, nightstand, and dresser. BEING SOLD FURNISHED, INCLUDING TVs. Complex amenities include an elevator, heated swimming pool and kiddie pool, gas BBQ grills, 2 second floor sundecks (one with fixed pavilion seating), off-street parking, storage for beach gear and an enclosed bike rack area. In season, you can enjoy breakfast or lunch at Lemma's Beach Grill that's conveniently located on the ground level beachfront. There is on-site rental management for those who wish to utilize their services. The beach access has newer bulkhead, sitting area and showers to rinse off the sand. HOA fee includes ALL UTILITIES: water, sewer, electric, gas, exterior insurances, Wi-Fi (Comcast) and Direct TV (cable). The interior of the units and exterior of the complex have had some recent updates, including brand new fronts, updated pool area and glass railings.