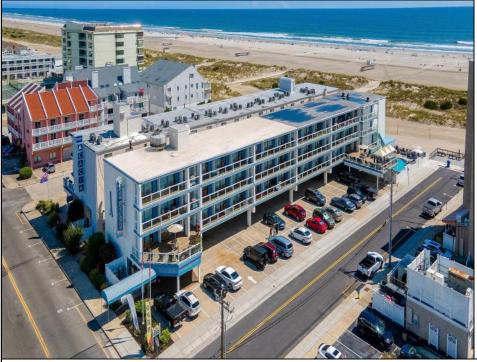

## COMMENTS

DIRECTLY ON THE BEACH!! YEAR ROUND!! The newly converted CONDOMINIUM is located in the southern end of beautiful Wildwood Crest NJ, where ocean views can be enjoyed from every unit. This building gets plenty of sun from its southern exposure. The units are equipped with central air and heat and can be utilized year-round. This one-bedroom unit comfortably sleeps 6. The open and tiled living space offers a sleep sofa for additional guests, dining area, kitchen and bath. The generous sized bedroom accommodates 2 queen beds with custom built armoire, nightstand, and dresser. BEING SOLD FURNISHED, INCLUDING TVs. Complex amenities include an elevator, heated swimming pool and kiddie pool, gas BBQ grills, 2 second floor sundecks (one with fixed pavilion seating), off-street parking, storage for beach gear and an enclosed bike rack area. In season, you can enjoy breakfast or lunch at Lemma's Beach Grill that's conveniently located on the ground level beachfront. There is on-site rental management for those who wish to utilize their services. The beach access has newer bulkhead, sitting area and showers to rinse off the sand. HOA fee includes ALL UTILITIES: water, sewer, electric, gas, exterior insurances, Wi-Fi (Comcast) and Direct TV (cable). The interior of the units and exterior of the complex have had some recent updates, including brand new fronts, updated pool area and glass railings.