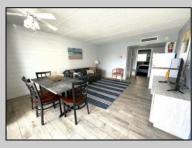

## COMMENTS

DIRECTLY ON THE BEACH!! YEAR ROUND!! The newly converted CONDOMINIUM is located in the southern end of beautiful Wildwood Crest NJ, where ocean views can be enjoyed from every unit. This building gets plenty of sun from its southern exposure. The units are equipped with central air and heat and can be utilized year-round. This one-bedroom unit comfortably sleeps 6. The open and tiled living space offers a sleep sofa for additional guests, dining area, kitchen and bath. The generous sized bedroom accommodates 2 queen beds with custom built armoire, nightstand, and dresser. BEING SOLD FURNISHED, INCLUDING TVs. Complex amenities include an elevator, heated swimming pool and kiddie pool, gas BBQ grills, 2 second floor sundecks (one with fixed pavilion seating), off-street parking, storage for beach gear and an enclosed bike rack area. In season, you can enjoy breakfast or lunch at Lemma's Beach Grill that's conveniently located on the ground level beachfront. There is on-site rental management for those who wish to utilize their services. The beach access has newer bulkhead, sitting area and showers to rinse off the sand. HOA fee includes ALL UTILITIES: water, sewer, electric, gas, exterior insurances, Wi-Fi (Comcast) and Direct TV (cable). The interior of the units and exterior of the complex have had some recent updates, including brand new fronts, updated pool area and glass railings.