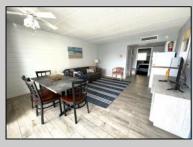

## COMMENTS

DIRECTLY ON THE BEACH!! YEAR ROUND!! The newly converted CONDOMINIUM is located in the southern end of beautiful Wildwood Crest NJ, where ocean views can be enjoyed from every unit. This building gets plenty of sun from its southern exposure. The units are equipped with central air and heat and can be utilized year-round. This one-bedroom unit comfortably sleeps 6. The open and tiled living space offers a sleep sofa for additional guests, dining area, kitchen and bath. The generous sized bedroom accommodates 2 queen beds with custom built armoire, nightstand, and dresser. BEING SOLD FURNISHED, INCLUDING TVs. Complex amenities include an elevator, heated swimming pool and kiddie pool, gas BBQ grills, 2 second floor sundecks (one with fixed pavilion seating), off-street parking, storage for beach gear and an enclosed bike rack area. In season, you can enjoy breakfast or lunch at Lemma's Beach Grill that's conveniently located on the ground level beachfront. There is on-site rental management for those who wish to utilize their services. The beach access has newer bulkhead, sitting area and showers to rinse off the sand. HOA fee includes ALL UTILITIES: water, sewer, electric, gas, exterior insurances, Wi-Fi (Comcast) and Direct TV (cable). The interior of the units and exterior of the complex have had some recent updates, including brand new fronts, updated pool area and glass railings.