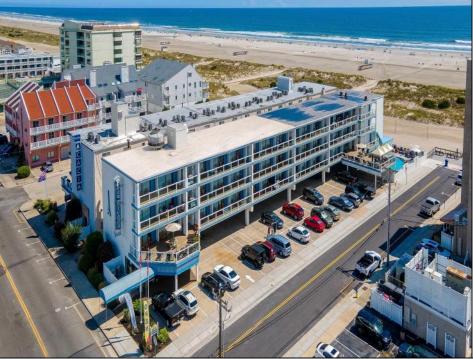

## COMMENTS

DIRECTLY ON THE BEACH!! YEAR ROUND!! The newly converted CONDOMINIUM is located in the southern end of beautiful Wildwood Crest NJ, where ocean views can be enjoyed from every unit. This building gets plenty of sun from its southern exposure. The units are equipped with central air and heat and can be utilized year-round. This one-bedroom unit comfortably sleeps 6. The open and tiled living space offers a sleep sofa for additional guests, dining area, kitchen and bath. The generous sized bedroom accommodates 2 queen beds with custom built armoire, nightstand, and dresser. BEING SOLD FURNISHED, INCLUDING TVs. Complex amenities include an elevator, heated swimming pool and kiddie pool, gas BBQ grills, 2 second floor sundecks (one with fixed pavilion seating), off-street parking, storage for beach gear and an enclosed bike rack area. In season, you can enjoy breakfast or lunch at Lemma's Beach Grill that's conveniently located on the ground level beachfront. There is on-site rental management for those who wish to utilize their services. The beach access has newer bulkhead, sitting area and showers to rinse off the sand. HOA fee includes ALL UTILITIES: water, sewer, electric, gas, exterior insurances, Wi-Fi (Comcast) and Direct TV (cable). The interior of the units and exterior of the complex have had some recent updates, including brand new fronts, updated pool area and glass railings.