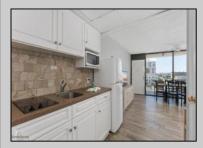

## COMMENTS

DIRECTLY ON THE BEACH!! YEAR ROUND!! The newly converted CONDOMINIUM is located in the southern end of beautiful Wildwood Crest NJ, where ocean views can be enjoyed from every unit. This building gets plenty of sun from its southern exposure. The units are equipped with central air and heat and can be utilized year-round. This one-bedroom unit comfortably sleeps 6. The open and tiled living space offers a sleep sofa for additional guests, dining area, kitchen and bath. The generous sized bedroom accommodates 2 queen beds with custom built armoire, nightstand, and dresser. BEING SOLD FURNISHED, INCLUDING TVs. Complex amenities include an elevator, heated swimming pool and kiddie pool, gas BBQ grills, 2 second floor sundecks (one with fixed pavilion seating), off-street parking, storage for beach gear and an enclosed bike rack area. In season, you can enjoy breakfast or lunch at Lemma's Beach Grill that's conveniently located on the ground level beachfront. There is on-site rental management for those who wish to utilize their services. The beach access has newer bulkhead, sitting area and showers to rinse off the sand. HOA fee includes ALL UTILITIES: water, sewer, electric, gas, exterior insurances, Wi-Fi (Comcast) and Direct TV (cable). The interior of the units and exterior of the complex have had some recent updates, including brand new fronts, updated pool area and glass railings.