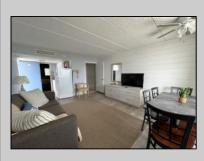

## COMMENTS

DIRECTLY ON THE BEACH!! YEAR ROUND!! The newly converted CONDOMINIUM is located in the southern end of beautiful Wildwood Crest NJ, where ocean views can be enjoyed from every unit. This building gets plenty of sun from its southern exposure. The units are equipped with central air and heat and can be utilized year-round. This one-bedroom unit comfortably sleeps 6. The open and tiled living space offers a sleep sofa for additional guests, dining area, kitchen and bath. The generous sized bedroom accommodates 2 queen beds with custom built armoire, nightstand, and dresser. BEING SOLD FURNISHED, INCLUDING TVs. Complex amenities include an elevator, heated swimming pool and kiddie pool, gas BBQ grills, 2 second floor sundecks (one with fixed pavilion seating), off-street parking, storage for beach gear and an enclosed bike rack area. In season, you can enjoy breakfast or lunch at Lemma's Beach Grill that's conveniently located on the ground level beachfront. There is on-site rental management for those who wish to utilize their services. The beach access has newer bulkhead, sitting area and showers to rinse off the sand. HOA fee includes ALL UTILITIES: water, sewer, electric, gas, exterior insurances, Wi-Fi (Comcast) and Direct TV (cable). The interior of the units and exterior of the complex have had some recent updates, including brand new fronts, updated pool area and glass railings.