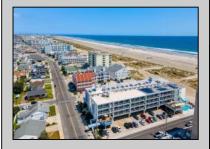

## COMMENTS

DIRECTLY ON THE BEACH!! YEAR ROUND!! The newly converted CONDOMINIUM is located in the southern end of beautiful Wildwood Crest NJ, where ocean views can be enjoyed from every unit. This building gets plenty of sun from its southern exposure. The units are equipped with central air and heat and can be utilized year-round. This one-bedroom unit comfortably sleeps 6. The open and tiled living space offers a sleep sofa for additional guests, dining area, kitchen and bath. The generous sized bedroom accommodates 2 queen beds with custom built armoire, nightstand, and dresser. BEING SOLD FURNISHED, INCLUDING TVs. Complex amenities include an elevator, heated swimming pool and kiddie pool, gas BBQ grills, 2 second floor sundecks (one with fixed pavilion seating), off-street parking, storage for beach gear and an enclosed bike rack area. In season, you can enjoy breakfast or lunch at Lemma's Beach Grill that's conveniently located on the ground level beachfront. There is on-site rental management for those who wish to utilize their services. The beach access has newer bulkhead, sitting area and showers to rinse off the sand. HOA fee includes ALL UTILITIES: water, sewer, electric, gas, exterior insurances, Wi-Fi (Comcast) and Direct TV (cable). The interior of the units and exterior of the complex have had some recent updates, including brand new fronts, updated pool area and glass railings.