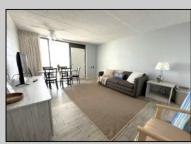

## COMMENTS

DIRECTLY ON THE BEACH!! YEAR ROUND!! The newly converted CONDOMINIUM is located in the southern end of beautiful Wildwood Crest NJ, where ocean views can be enjoyed from every unit. This building gets plenty of sun from its southern exposure. The units are equipped with central air and heat and can be utilized year-round. This one-bedroom unit comfortably sleeps 6. The open and tiled living space offers a sleep sofa for additional guests, dining area, kitchen and bath. The generous sized bedroom accommodates 2 queen beds with custom built armoire, nightstand, and dresser. BEING SOLD FURNISHED, INCLUDING TVs. Complex amenities include an elevator, heated swimming pool and kiddie pool, gas BBQ grills, 2 second floor sundecks (one with fixed pavilion seating), off-street parking, storage for beach gear and an enclosed bike rack area. In season, you can enjoy breakfast or lunch at Lemma's Beach Grill that's conveniently located on the ground level beachfront. There is on-site rental management for those who wish to utilize their services. The beach access has newer bulkhead, sitting area and showers to rinse off the sand. HOA fee includes ALL UTILITIES: water, sewer, electric, gas, exterior insurances, Wi-Fi (Comcast) and Direct TV (cable). The interior of the units and exterior of the complex have had some recent updates, including brand new fronts, updated pool area and glass railings.