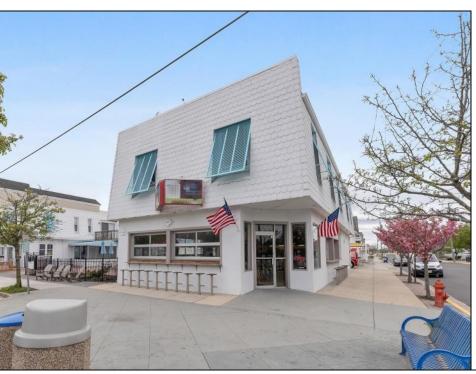

## **COMMENTS**

Welcome to the heart of Avalon, known as the Circle Pizza Plaza, a prime investment opportunity in the best seashore community New Jersey has to offer. This unique property sits on just over half an acre of land and features five commercial and four residential spaces, all fully rented and generating steady income. It is currently home to one 4 bedroom 2 bath, one 4 bedroom 1 bath, one 3 bedroom 1 bath, and one 2 bedroom 1 bath residential units. The five commercial spaces host some of Avalon's most iconic eateries. Situated at one of Avalon's most desirable corner locations and overlooking the historical Veteran's Plaza, known as "The Circle," this location is the hub of Avalon and is part of everyday life in town. The Circle is visited or spoken of daily by both visitors and residents. The potential for future expansion or enhancements makes this offering an attractive opportunity for the savvy investor. Do not miss out on this rare chance to own one of Avalon's culinary and real estate legacies. Contact us today for more information and to schedule a viewing of the Circle Pizza Complex. The restaurants and equipment are not included in the sale.