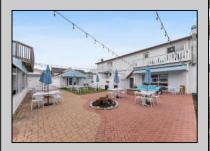

## **COMMENTS**

Welcome to the heart of Avalon, known as the Circle Pizza Plaza, a prime investment opportunity in the best seashore community New Jersey has to offer. This unique property sits on just over half an acre of land and features five commercial and four residential spaces, all fully rented and generating steady income. It is currently home to one 4 bedroom 2 bath, one 4 bedroom 1 bath, one 3 bedroom 1 bath, and one 2 bedroom 1 bath residential units. The five commercial spaces host some of Avalon's most iconic eateries. Situated at one of Avalon's most desirable corner locations and overlooking the historical Veteran's Plaza, known as "The Circle," this location is the hub of Avalon and is part of everyday life in town. The Circle is visited or spoken of daily by both visitors and residents. The potential for future expansion or enhancements makes this offering an attractive opportunity for the savvy investor. Do not miss out on this rare chance to own one of Avalon's culinary and real estate legacies. Contact us today for more information and to schedule a viewing of the Circle Pizza Complex. The restaurants and equipment are not included in the sale.