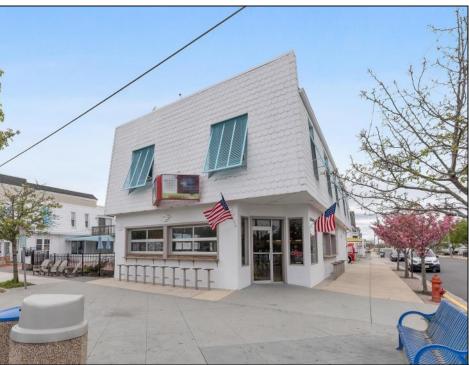

## **COMMENTS**

Welcome to the heart of Avalon, known as the Circle Pizza Plaza, a prime investment opportunity in the best seashore community New Jersey has to offer. This unique property sits on just over half an acre of land and features five commercial and four residential spaces, all fully rented and generating steady income. It is currently home to one 4 bedroom 2 bath, one 4 bedroom 1 bath, one 3 bedroom 1 bath, and one 2 bedroom 1 bath residential units. The five commercial spaces host some of Avalon's most iconic eateries. Situated at one of Avalon's most desirable corner locations and overlooking the historical Veteran's Plaza, known as "The Circle," this location is the hub of Avalon and is part of everyday life in town. The Circle is visited or spoken of daily by both visitors and residents. The potential for future expansion or enhancements makes this offering an attractive opportunity for the savvy investor. Do not miss out on this rare chance to own one of Avalon's culinary and real estate legacies. Contact us today for more information and to schedule a viewing of the Circle Pizza Complex. The restaurants and equipment are not included in the sale.