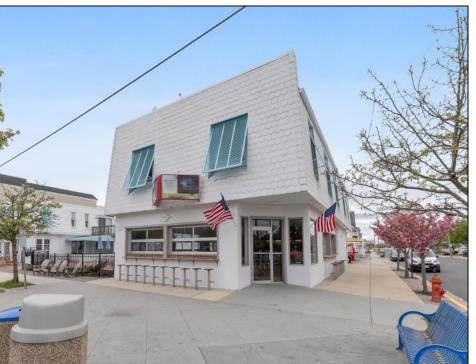

## COMMENTS

Welcome to the heart of Avalon, known as the Circle Pizza Plaza, a prime investment opportunity in the best seashore community New Jersey has to offer. This unique property sits on just over half an acre of land and features five commercial and four residential spaces, all fully rented and generating steady income. It is currently home to one 4 bedroom 2 bath, one 4 bedroom 1 bath, one 3 bedroom 1 bath, and one 2 bedroom 1 bath residential units. The five commercial spaces host some of Avalon's most iconic eateries. Situated at one of Avalon's most desirable corner locations and overlooking the historical Veteran's Plaza, known as "The Circle," this location is the hub of Avalon and is part of everyday life in town. The Circle is visited or spoken of daily by both visitors and residents. The potential for future expansion or enhancements makes this offering an attractive opportunity for the savvy investor. Do not miss out on this rare chance to own one of Avalon's culinary and real estate legacies. Contact us today for more information and to schedule a viewing of the Circle Pizza Complex. The restaurants and equipment are not included in the sale.