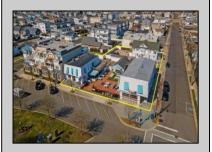

## **COMMENTS**

Welcome to the heart of Avalon, known as the Circle Pizza Plaza, a prime investment opportunity in the best seashore community New Jersey has to offer. This unique property sits on just over half an acre of land and features five commercial and four residential spaces, all fully rented and generating steady income. It is currently home to five restaurants including some of Avalon's most iconic eateries. Situated at one of Avalon's most desirable corner locations and overlooking the historical Veteran's Plaza, known as "The Circle," this location is the hub of Avalon and is part of everyday life in town. The Circle is visited or spoken of daily by both visitors and residents. The potential for future expansion or enhancements makes this offering an attractive opportunity for the savvy investor. Do not miss out on this rare chance to own one of Avalon's culinary and real estate legacies. Contact us today for more information and to schedule a viewing of the Circle Pizza Complex. The restaurants and equipment are not included in the sale.