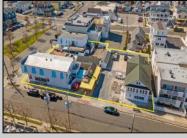

## COMMENTS

Welcome to the heart of Avalon, known as the Circle Pizza Plaza, a prime investment opportunity in the best seashore community New Jersey has to offer. This unique property sits on just over half an acre of land and features five commercial and four residential spaces, all fully rented and generating steady income. It is currently home to five restaurants including some of Avalon's most iconic eateries. Situated at one of Avalon's most desirable corner locations and overlooking the historical Veteran's Plaza, known as "The Circle," this location is the hub of Avalon and is part of everyday life in town. The Circle is visited or spoken of daily by both visitors and residents. The potential for future expansion or enhancements makes this offering an attractive opportunity for the savvy investor. Do not miss out on this rare chance to own one of Avalon's culinary and real estate legacies. Contact us today for more information and to schedule a viewing of the Circle Pizza Complex. The restaurants and equipment are not included in the sale.