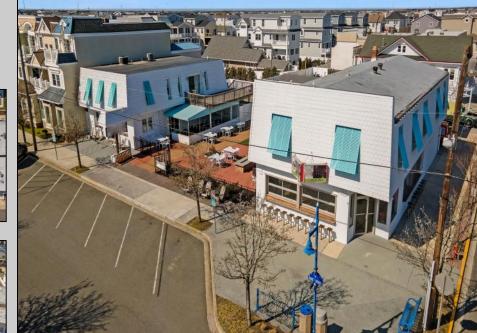

## COMMENTS

Welcome to the heart of Avalon, known as the Circle Pizza Plaza, a prime investment opportunity in the best seashore community New Jersey has to offer. This unique property sits on just over half an acre of land and features five commercial and four residential spaces, all fully rented and generating steady income. It is currently home to five restaurants including some of Avalon's most iconic eateries. Situated at one of Avalon's most desirable corner locations and overlooking the historical Veteran's Plaza, known as "The Circle," this location is the hub of Avalon and is part of everyday life in town. The Circle is visited or spoken of daily by both visitors and residents. The potential for future expansion or enhancements makes this offering an attractive opportunity for the savvy investor. Do not miss out on this rare chance to own one of Avalon's culinary and real estate legacies. Contact us today for more information and to schedule a viewing of the Circle Pizza Complex. The restaurants and equipment are not included in the sale.