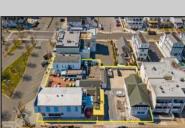

## COMMENTS

Welcome to the heart of Avalon, known as the Circle Pizza Plaza, a prime investment opportunity in the best seashore community New Jersey has to offer. This unique property sits on just over half an acre of land and features five commercial and four residential spaces, all fully rented and generating steady income. It is currently home to five restaurants including some of Avalon's most iconic eateries. Situated at one of Avalon's most desirable corner locations and overlooking the historical Veteran's Plaza, known as "The Circle," this location is the hub of Avalon and is part of everyday life in town. The Circle is visited or spoken of daily by both visitors and residents. The potential for future expansion or enhancements makes this offering an attractive opportunity for the savvy investor. Do not miss out on this rare chance to own one of Avalon's culinary and real estate legacies. Contact us today for more information and to schedule a viewing of the Circle Pizza Complex. The restaurants and equipment are not included in the sale.