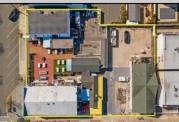

## COMMENTS

Welcome to the heart of Avalon, known as the Circle Pizza Plaza, a prime investment opportunity in the best seashore community New Jersey has to offer. This unique property sits on just over half an acre of land and features five commercial and four residential spaces, all fully rented and generating steady income. It is currently home to five restaurants including some of Avalon's most iconic eateries. Situated at one of Avalon's most desirable corner locations and overlooking the historical Veteran's Plaza, known as "The Circle," this location is the hub of Avalon and is part of everyday life in town. The Circle is visited or spoken of daily by both visitors and residents. The potential for future expansion or enhancements makes this offering an attractive opportunity for the savvy investor. Do not miss out on this rare chance to own one of Avalon's culinary and real estate legacies. Contact us today for more information and to schedule a viewing of the Circle Pizza Complex. The restaurants and equipment are not included in the sale.