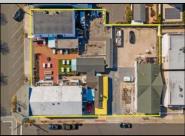

## COMMENTS

Welcome to the heart of Avalon, known as the Circle Pizza Plaza, a prime investment opportunity in the best seashore community New Jersey has to offer. This unique property sits on just over half an acre of land and features five commercial and four residential spaces, all fully rented and generating steady income. It is currently home to five restaurants including some of Avalon's most iconic eateries. Situated at one of Avalon\'s most desirable corner locations and overlooking the historical Veteran's Plaza, known as "The Circle," this location is the hub of Avalon and is part of everyday life in town. The Circle is visited or spoken of daily by both visitors and residents. The potential for future expansion or enhancements makes this offering an attractive opportunity for the savvy investor. Do not miss out on this rare chance to own one of Avalon\'s culinary and real estate legacies. Contact us today for more information and to schedule a viewing of the Circle Pizza Complex. The restaurants and equipment are not included in the sale.