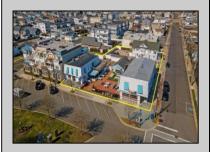

## COMMENTS

Welcome to the heart of Avalon, known as the Circle Pizza Plaza, a prime investment opportunity in the best seashore community New Jersey has to offer. This unique property sits on just over half an acre of land and features five commercial and four residential spaces, all fully rented and generating steady income. It is currently home to five restaurants including some of Avalon's most iconic eateries. Situated at one of Avalon's most desirable corner locations and overlooking the historical Veteran's Plaza, known as "The Circle," this location is the hub of Avalon and is part of everyday life in town. The Circle is visited or spoken of daily by both visitors and residents. The potential for future expansion or enhancements makes this offering an attractive opportunity for the savvy investor. Do not miss out on this rare chance to own one of Avalon's culinary and real estate legacies. Contact us today for more information and to schedule a viewing of the Circle Pizza Complex. The restaurants and equipment are not included in the sale.