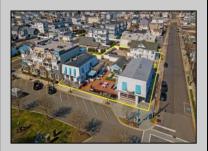

## COMMENTS

Welcome to the heart of Avalon, known as the Circle Pizza Plaza, a prime investment opportunity in the best seashore community New Jersey has to offer. This unique property sits on just over half an acre of land and features five commercial and four residential spaces, all fully rented and generating steady income. It is currently home to five restaurants including some of Avalon's most iconic eateries. Situated at one of Avalon's most desirable corner locations and overlooking the historical Veteran's Plaza, known as "The Circle," this location is the hub of Avalon and is part of everyday life in town. The Circle is visited or spoken of daily by both visitors and residents. The potential for future expansion or enhancements makes this offering an attractive opportunity for the savvy investor. Do not miss out on this rare chance to own one of Avalon's culinary and real estate legacies. Contact us today for more information and to schedule a viewing of the Circle Pizza Complex. The restaurants and equipment are not included in the sale.