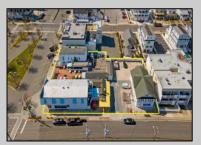

## **COMMENTS**

Welcome to the heart of Avalon, known as the Circle Pizza Plaza, a prime investment opportunity in the best seashore community New Jersey has to offer. This unique property sits on just over half an acre of land and features five commercial and four residential spaces, all fully rented and generating steady income. It is currently home to five restaurants including some of Avalon's most iconic eateries. Situated at one of Avalon's most desirable corner locations and overlooking the historical Veteran's Plaza, known as "The Circle," this location is the hub of Avalon and is part of everyday life in town. The Circle is visited or spoken of daily by both visitors and residents. The potential for future expansion or enhancements makes this offering an attractive opportunity for the savvy investor. Do not miss out on this rare chance to own one of Avalon's culinary and real estate legacies. Contact us today for more information and to schedule a viewing of the Circle Pizza Complex. The restaurants and equipment are not included in the sale.