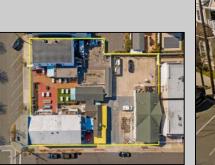

## COMMENTS

Welcome to the heart of Avalon, known as the Circle Pizza Plaza, a prime investment opportunity in the best seashore community New Jersey has to offer. This unique property sits on just over half an acre of land and features five commercial and four residential spaces, all fully rented and generating steady income. It is currently home to five restaurants including some of Avalon's most iconic eateries. Situated at one of Avalon\'s most desirable corner locations and overlooking the historical Veteran's Plaza, known as "The Circle," this location is the hub of Avalon and is part of everyday life in town. The Circle is visited or spoken of daily by both visitors and residents. The potential for future expansion or enhancements makes this offering an attractive opportunity for the savvy investor. Do not miss out on this rare chance to own one of Avalon\'s culinary and real estate legacies. Contact us today for more information and to schedule a viewing of the Circle Pizza Complex. The restaurants and equipment are not included in the sale. 