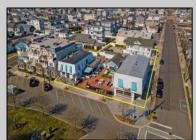

## COMMENTS

Welcome to the heart of Avalon, known as the Circle Pizza Plaza, a prime investment opportunity in the best seashore community New Jersey has to offer. This unique property sits on just over half an acre of land and features five commercial and four residential spaces, all fully rented and generating steady income. It is currently home to five restaurants including some of Avalon's most iconic eateries. Situated at one of Avalon\'s most desirable corner locations and overlooking the historical Veteran's Plaza, known as "The Circle," this location is the hub of Avalon and is part of everyday life in town. The Circle is visited or spoken of daily by both visitors and residents. The potential for future expansion or enhancements makes this offering an attractive opportunity for the savvy investor. Do not miss out on this rare chance to own one of Avalon\'s culinary and real estate legacies. Contact us today for more information and to schedule a viewing of the Circle Pizza Complex. The restaurants and equipment are not included in the sale. 