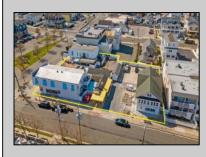

## COMMENTS

Welcome to the heart of Avalon, known as the Circle Pizza Plaza, a prime investment opportunity in the best seashore community New Jersey has to offer. This unique property sits on just over half an acre of land and features five commercial and four residential spaces, all fully rented and generating steady income. It is currently home to five restaurants including some of Avalon's most iconic eateries. Situated at one of Avalon\'s most desirable corner locations and overlooking the historical Veteran's Plaza, known as "The Circle," this location is the hub of Avalon and is part of everyday life in town. The Circle is visited or spoken of daily by both visitors and residents. The potential for future expansion or enhancements makes this offering an attractive opportunity for the savvy investor. Do not miss out on this rare chance to own one of Avalon\'s culinary and real estate legacies. Contact us today for more information and to schedule a viewing of the Circle Pizza Complex. The restaurants and equipment are not included in the sale. 