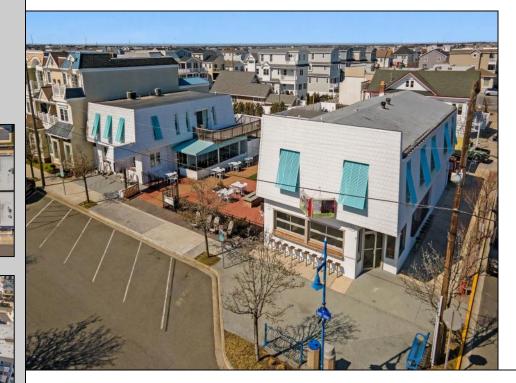

## COMMENTS

Welcome to the heart of Avalon, known as the Circle Pizza Plaza, a prime investment opportunity in the best seashore community New Jersey has to offer. This unique property sits on just over half an acre of land and features five commercial and four residential spaces, all fully rented and generating steady income. It is currently home to five restaurants including some of Avalon's most iconic eateries. Situated at one of Avalon\'s most desirable corner locations and overlooking the historical Veteran's Plaza, known as "The Circle," this location is the hub of Avalon and is part of everyday life in town. The Circle is visited or spoken of daily by both visitors and residents. The potential for future expansion or enhancements makes this offering an attractive opportunity for the savvy investor. Do not miss out on this rare chance to own one of Avalon\'s culinary and real estate legacies. Contact us today for more information and to schedule a viewing of the Circle Pizza Complex. The restaurants and equipment are not included in the sale.