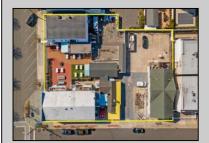

## COMMENTS

Welcome to the heart of Avalon, known as the Circle Pizza Plaza, a prime investment opportunity in the best seashore community New Jersey has to offer. This unique property sits on just over half an acre of land and features five commercial and four residential spaces, all fully rented and generating steady income. It is currently home to five restaurants including some of Avalon's most iconic eateries. Situated at one of Avalon's most desirable corner locations and overlooking the historical Veteran's Plaza, known as "The Circle," this location is the hub of Avalon and is part of everyday life in town. The Circle is visited or spoken of daily by both visitors and residents. The potential for future expansion or enhancements makes this offering an attractive opportunity for the savvy investor. Do not miss out on this rare chance to own one of Avalon's culinary and real estate legacies. Contact us today for more information and to schedule a viewing of the Circle Pizza Complex. The restaurants and equipment are not included in the sale.