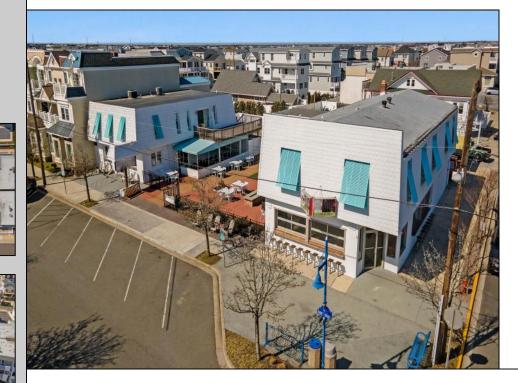

## COMMENTS

Welcome to the heart of Avalon, known as the Circle Pizza Plaza, a prime investment opportunity in the best seashore community New Jersey has to offer. This unique property sits on just over half an acre of land and features five commercial and four residential spaces, all fully rented and generating steady income. It is currently home to five restaurants including some of Avalon's most iconic eateries. Situated at one of Avalon's most desirable corner locations and overlooking the historical Veteran's Plaza, known as "The Circle," this location is the hub of Avalon and is part of everyday life in town. The Circle is visited or spoken of daily by both visitors and residents. The potential for future expansion or enhancements makes this offering an attractive opportunity for the savvy investor. Do not miss out on this rare chance to own one of Avalon's culinary and real estate legacies. Contact us today for more information and to schedule a viewing of the Circle Pizza Complex. The restaurants and equipment are not included in the sale.