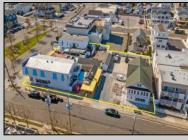

## COMMENTS

Welcome to the heart of Avalon, known as the Circle Pizza Plaza, a prime investment opportunity in the best seashore community New Jersey has to offer. This unique property sits on just over half an acre of land and features five commercial and four residential spaces, all fully rented and generating steady income. It is currently home to five restaurants including some of Avalon's most iconic eateries. Situated at one of Avalon\'s most desirable corner locations and overlooking the historical Veteran's Plaza, known as "The Circle," this location is the hub of Avalon and is part of everyday life in town. The Circle is visited or spoken of daily by both visitors and residents. The potential for future expansion or enhancements makes this offering an attractive opportunity for the savvy investor. Do not miss out on this rare chance to own one of Avalon\'s culinary and real estate legacies. Contact us today for more information and to schedule a viewing of the Circle Pizza Complex. The restaurants and equipment are not included in the sale.