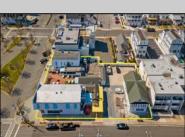

## COMMENTS

Welcome to the heart of Avalon, known as the Circle Pizza Plaza, a prime investment opportunity in the best seashore community New Jersey has to offer. This unique property sits on just over half an acre of land and features five commercial and four residential spaces, all fully rented and generating steady income. It is currently home to five restaurants including some of Avalon's most iconic eateries. Situated at one of Avalon\'s most desirable corner locations and overlooking the historical Veteran's Plaza, known as "The Circle," this location is the hub of Avalon and is part of everyday life in town. The Circle is visited or spoken of daily by both visitors and residents. The potential for future expansion or enhancements makes this offering an attractive opportunity for the savvy investor. Do not miss out on this rare chance to own one of Avalon\'s culinary and real estate legacies. Contact us today for more information and to schedule a viewing of the Circle Pizza Complex. The restaurants and equipment are not included in the sale.