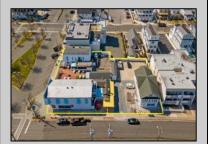

## COMMENTS

Welcome to the heart of Avalon, known as the Circle Pizza Plaza, a prime investment opportunity in the best seashore community New Jersey has to offer. This unique property sits on just over half an acre of land and features five commercial and four residential spaces, all fully rented and generating steady income. It is currently home to five restaurants including some of Avalon's most iconic eateries. Situated at one of Avalon's most desirable corner locations and overlooking the historical Veteran's Plaza, known as "The Circle," this location is the hub of Avalon and is part of everyday life in town. The Circle is visited or spoken of daily by both visitors and residents. The potential for future expansion or enhancements makes this offering an attractive opportunity for the savvy investor. Do not miss out on this rare chance to own one of Avalon's culinary and real estate legacies. Contact us today for more information and to schedule a viewing of the Circle Pizza Complex. The restaurants and equipment are not included in the sale.