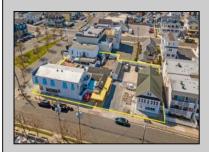

## COMMENTS

Welcome to the heart of Avalon, known as the Circle Pizza Plaza, a prime investment opportunity in the best seashore community New Jersey has to offer. This unique property sits on just over half an acre of land and features five commercial and four residential spaces, all fully rented and generating steady income. It is currently home to five restaurants including some of Avalon's most iconic eateries. Situated at one of Avalon's most desirable corner locations and overlooking the historical Veteran's Plaza, known as "The Circle," this location is the hub of Avalon and is part of everyday life in town. The Circle is visited or spoken of daily by both visitors and residents. The potential for future expansion or enhancements makes this offering an attractive opportunity for the savvy investor. Do not miss out on this rare chance to own one of Avalon's culinary and real estate legacies. Contact us today for more information and to schedule a viewing of the Circle Pizza Complex. The restaurants and equipment are not included in the sale.