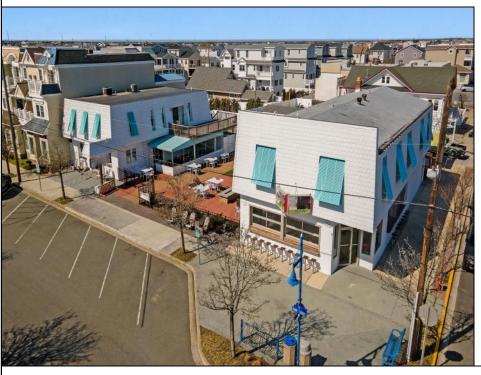

## COMMENTS

Welcome to the heart of Avalon, known as the Circle Pizza Plaza, a prime investment opportunity in the best seashore community New Jersey has to offer. This unique property sits on just over half an acre of land and features five commercial and four residential spaces, all fully rented and generating steady income. It is currently home to five restaurants including some of Avalon's most iconic eateries. Situated at one of Avalon's most desirable corner locations and overlooking the historical Veteran's Plaza, known as "The Circle," this location is the hub of Avalon and is part of everyday life in town. The Circle is visited or spoken of daily by both visitors and residents. The potential for future expansion or enhancements makes this offering an attractive opportunity for the savvy investor. Do not miss out on this rare chance to own one of Avalon's culinary and real estate legacies. Contact us today for more information and to schedule a viewing of the Circle Pizza Complex. The restaurants and equipment are not included in the sale.