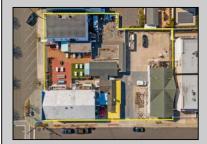

## COMMENTS

Welcome to the heart of Avalon, known as the Circle Pizza Plaza, a prime investment opportunity in the best seashore community New Jersey has to offer. This unique property sits on just over half an acre of land and features five commercial and four residential spaces, all fully rented and generating steady income. It is currently home to five restaurants including some of Avalon's most iconic eateries. Situated at one of Avalon's most desirable corner locations and overlooking the historical Veteran's Plaza, known as "The Circle," this location is the hub of Avalon and is part of everyday life in town. The Circle is visited or spoken of daily by both visitors and residents. The potential for future expansion or enhancements makes this offering an attractive opportunity for the savvy investor. Do not miss out on this rare chance to own one of Avalon's culinary and real estate legacies. Contact us today for more information and to schedule a viewing of the Circle Pizza Complex. The restaurants and equipment are not included in the sale.