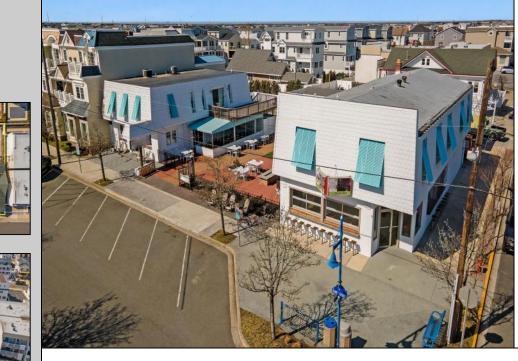

## COMMENTS

Welcome to the heart of Avalon, known as the Circle Pizza Plaza, a prime investment opportunity in the best seashore community New Jersey has to offer. This unique property sits on just over half an acre of land and features five commercial and four residential spaces, all fully rented and generating steady income. It is currently home to five restaurants including some of Avalon's most iconic eateries. Situated at one of Avalon\'s most desirable corner locations and overlooking the historical Veteran's Plaza, known as "The Circle," this location is the hub of Avalon and is part of everyday life in town. The Circle is visited or spoken of daily by both visitors and residents. The potential for future expansion or enhancements makes this offering an attractive opportunity for the savvy investor. Do not miss out on this rare chance to own one of Avalon\'s culinary and real estate legacies. Contact us today for more information and to schedule a viewing of the Circle Pizza Complex. The restaurants and equipment are not included in the sale.