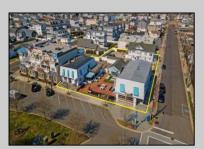

## COMMENTS

Welcome to the heart of Avalon, known as the Circle Pizza Plaza, a prime investment opportunity in the best seashore community New Jersey has to offer. This unique property sits on just over half an acre of land and features five commercial and four residential spaces, all fully rented and generating steady income. It is currently home to five restaurants including some of Avalon's most iconic eateries. Situated at one of Avalon\'s most desirable corner locations and overlooking the historical Veteran's Plaza, known as "The Circle," this location is the hub of Avalon and is part of everyday life in town. The Circle is visited or spoken of daily by both visitors and residents. The potential for future expansion or enhancements makes this offering an attractive opportunity for the savvy investor. Do not miss out on this rare chance to own one of Avalon\'s culinary and real estate legacies. Contact us today for more information and to schedule a viewing of the Circle Pizza Complex. The restaurants and equipment are not included in the sale.