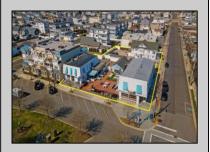

## COMMENTS

Welcome to the heart of Avalon, known as the Circle Pizza Plaza, a prime investment opportunity in the best seashore community New Jersey has to offer. This unique property sits on just over half an acre of land and features five commercial and four residential spaces, all fully rented and generating steady income. It is currently home to five restaurants including some of Avalon's most iconic eateries. Situated at one of Avalon's most desirable corner locations and overlooking the historical Veteran's Plaza, known as "The Circle," this location is the hub of Avalon and is part of everyday life in town. The Circle is visited or spoken of daily by both visitors and residents. The potential for future expansion or enhancements makes this offering an attractive opportunity for the savvy investor. Do not miss out on this rare chance to own one of Avalon's culinary and real estate legacies. Contact us today for more information and to schedule a viewing of the Circle Pizza Complex. The restaurants and equipment are not included in the sale.