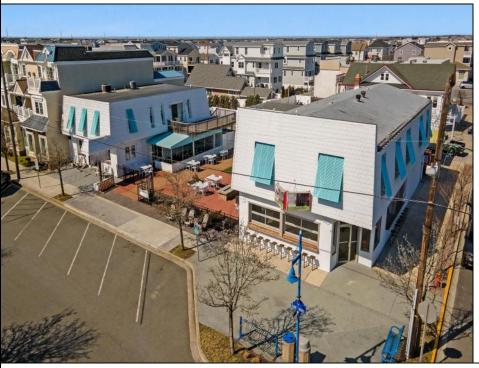

## COMMENTS

Welcome to the heart of Avalon, known as the Circle Pizza Plaza, a prime investment opportunity in the best seashore community New Jersey has to offer. This unique property sits on just over half an acre of land and features five commercial and four residential spaces, all fully rented and generating steady income. It is currently home to five restaurants including some of Avalon's most iconic eateries. Situated at one of Avalon's most desirable corner locations and overlooking the historical Veteran's Plaza, known as "The Circle," this location is the hub of Avalon and is part of everyday life in town. The Circle is visited or spoken of daily by both visitors and residents. The potential for future expansion or enhancements makes this offering an attractive opportunity for the savvy investor. Do not miss out on this rare chance to own one of Avalon's culinary and real estate legacies. Contact us today for more information and to schedule a viewing of the Circle Pizza Complex. The restaurants and equipment are not included in the sale.