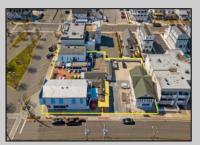

## COMMENTS

Welcome to the heart of Avalon, known as the Circle Pizza Plaza, a prime investment opportunity in the best seashore community New Jersey has to offer. This unique property sits on just over half an acre of land and features five commercial and four residential spaces, all fully rented and generating steady income. It is currently home to five restaurants including some of Avalon's most iconic eateries. Situated at one of Avalon's most desirable corner locations and overlooking the historical Veteran's Plaza, known as "The Circle," this location is the hub of Avalon and is part of everyday life in town. The Circle is visited or spoken of daily by both visitors and residents. The potential for future expansion or enhancements makes this offering an attractive opportunity for the savvy investor. Do not miss out on this rare chance to own one of Avalon's culinary and real estate legacies. Contact us today for more information and to schedule a viewing of the Circle Pizza Complex. The restaurants and equipment are not included in the sale.