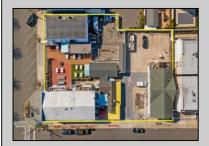

## COMMENTS

Welcome to the heart of Avalon, known as the Circle Pizza Plaza, a prime investment opportunity in the best seashore community New Jersey has to offer. This unique property sits on just over half an acre of land and features five commercial and four residential spaces, all fully rented and generating steady income. It is currently home to five restaurants including some of Avalon's most iconic eateries. Situated at one of Avalon's most desirable corner locations and overlooking the historical Veteran's Plaza, known as "The Circle," this location is the hub of Avalon and is part of everyday life in town. The Circle is visited or spoken of daily by both visitors and residents. The potential for future expansion or enhancements makes this offering an attractive opportunity for the savvy investor. Do not miss out on this rare chance to own one of Avalon's culinary and real estate legacies. Contact us today for more information and to schedule a viewing of the Circle Pizza Complex. The restaurants and equipment are not included in the sale.