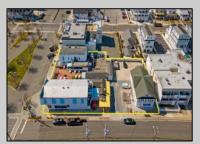

## **COMMENTS**

Welcome to the heart of Avalon, known as the Circle Pizza Plaza, a prime investment opportunity in the best seashore community New Jersey has to offer. This unique property sits on just over half an acre of land and features five commercial and four residential spaces, all fully rented and generating steady income. It is currently home to five restaurants including some of Avalon's most iconic eateries. Situated at one of Avalon's most desirable corner locations and overlooking the historical Veteran's Plaza, known as "The Circle," this location is the hub of Avalon and is part of everyday life in town. The Circle is visited or spoken of daily by both visitors and residents. The potential for future expansion or enhancements makes this offering an attractive opportunity for the savvy investor. Do not miss out on this rare chance to own one of Avalon's culinary and real estate legacies. Contact us today for more information and to schedule a viewing of the Circle Pizza Complex. The restaurants and equipment are not included in the sale.